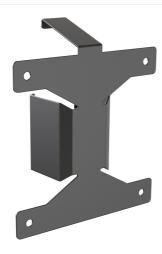

## High quality bracket for mounting a Mini PC/Thin Client PC

This solution is compatible with almost all Mini PC/Thin Client PC's.

Please check your product on the iiyama website, Compatible Accessories tab, to find the bracket compatible with your monitor.