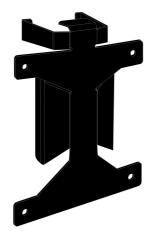

## High quality bracket for mounting a Mini PC/Thin Client PC

This solution is compatible with almost all Mini PC/Thin Client PC's.

Please check your product on the iiyama website, Compatible Accessories tab, to find the bracket compatible with your monitor.

## 01 TECHNICAL SPECIFICATION

| Туре              | Mini-PC bracket |
|-------------------|-----------------|
| Number of screens | 1               |

**EAN code** 4948570032556

All trademarks and registered trademarks acknowledged. E & O E. Specification subject to change without notice. All LCD's comply with ISO-9241-307:2008 in connection with pixel defects.