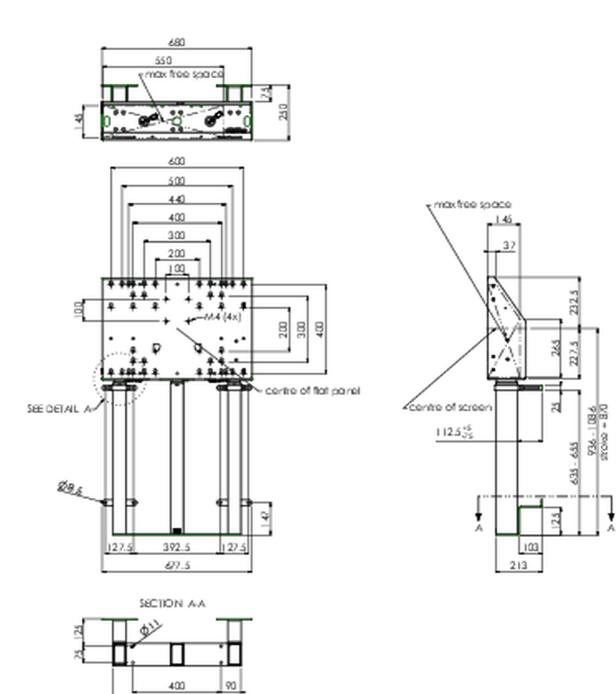

## 01 TECHNICAL SPECIFICATION

| Туре                | Wall lift                     |
|---------------------|-------------------------------|
| Height adjustment   | 870mm, 936 - 1806mm           |
| Max weight capacity | 180kg / monitor               |
| VESA maximum        | 800 x 600mm                   |
| Extra               | electrical speed up to 38mm/s |

Weight (without box)

EAN code

45kg

580

4948570032594

. 1

03 RELATED INFORMATION

**Related products** 