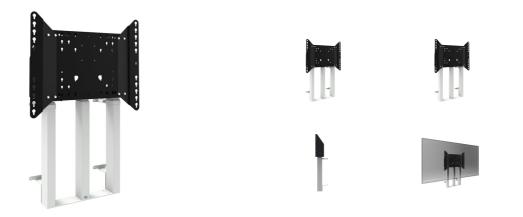

## іїуата

This floor lift offers thanks to its three columns extra stability and robustness for working with a touch display. The display can easily be adjusted in height with the remote control, it adjusts it silently & electrically in height. At the back side of the mounting utility, space is reserved for placing a mini PC or thin client. This kit includes the adapter set <u>MD 052B7288</u>.

## 01 TECHNICAL SPECIFICATION

| Туре                | Wall lift                     |
|---------------------|-------------------------------|
| Height adjustment   | 870mm, 936 - 1806mm           |
| Max weight capacity | 180kg / monitor               |
| VESA maximum        | 800 x 600mm                   |
| Extra               | electrical speed up to 38mm/s |