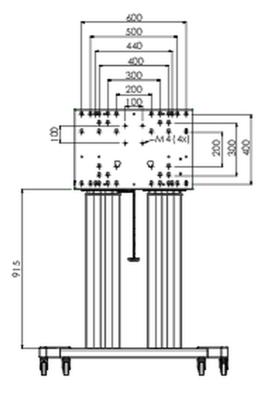

## **TECHNICAL SPECIFICATION**

| Туре                | Floor lift on wheels          |
|---------------------|-------------------------------|
| Height adjustment   | 600mm, 1295,5 - 1895,5mm      |
| Max weight capacity | 160kg / monitor               |
| VESA maximum        | 800 x 600mm                   |
| Extra               | electrical speed up to 20mm/s |

## 02 DIMENSIONS / WEIGHT

Weight (without box) 71kg

**EAN code** 4948570032587