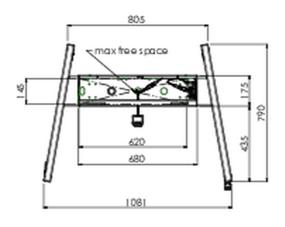

## 02 DIMENSIONS / WEIGHT

Weight (without box) 71kg

**EAN code** 4948570032587