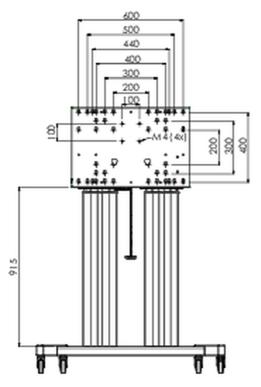

## **TECHNICAL SPECIFICATION**

| Туре                | Floor lift on wheels          |
|---------------------|-------------------------------|
| Height adjustment   | 600mm, 1295,5 - 1895,5mm      |
| Max weight capacity | 160kg / monitor               |
| VESA maximum        | 800 x 600mm                   |
| Extra               | electrical speed up to 20mm/s |

## 02 DIMENSIONS / WEIGHT

Weight (without box) 71kg

**EAN code** 4948570032587