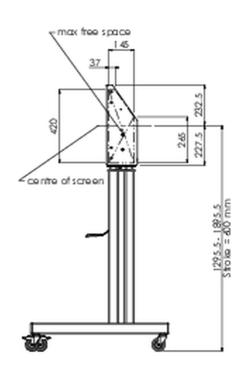

## **TECHNICAL SPECIFICATION**

| Туре                | Floor lift on wheels          |
|---------------------|-------------------------------|
| Height adjustment   | 600mm, 1295,5 - 1895,5mm      |
| Max weight capacity | 160kg / monitor               |
| VESA maximum        | 800 x 600mm                   |
| Extra               | electrical speed up to 20mm/s |