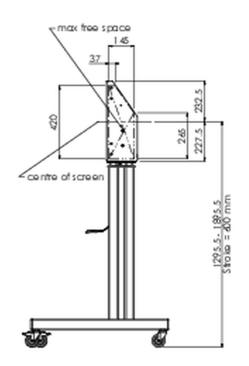

## **TECHNICAL SPECIFICATION**

| Туре                | Floor lift on wheels          |
|---------------------|-------------------------------|
| Height adjustment   | 600mm, 1295,5 - 1895,5mm      |
| Max weight capacity | 160kg / monitor               |
| VESA maximum        | 800 x 600mm                   |
| Extra               | electrical speed up to 20mm/s |