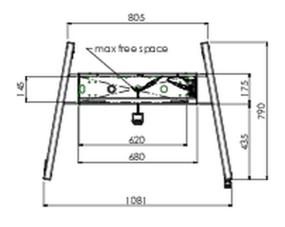

## **TECHNICAL SPECIFICATION**

| Туре                | Floor lift on wheels          |
|---------------------|-------------------------------|
| Height adjustment   | 600mm, 1295,5 - 1895,5mm      |
| Max weight capacity | 160kg / monitor               |
| VESA maximum        | 800 x 600mm                   |
| Extra               | electrical speed up to 20mm/s |

## 02 DIMENSIONS / WEIGHT

Weight (without box) 71kg

**EAN code** 4948570032587