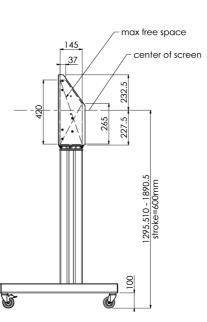

## 01 TECHNICAL SPECIFICATION

| Number of screens   | 1               |
|---------------------|-----------------|
| Screen size         | 32" - 86"       |
| Max weight capacity | 120kg / monitor |
| VESA minimum        | 200 x 200mm     |
| VESA maximum        | 600 x 400mm     |

## 02 DIMENSIONS / WEIGHT

Product dimensions W x H x D

Weight (without box)

1058 x 1890.5 x 772mm 52kg

03 RELATED INFORMATION

**Related products** 

MD 063B7240, MD 052B7288

All trademarks and registered trademarks acknowledged. E & O E. Specification subject to change without notice. All LCD's comply with ISO-9241-307:2008 in connection with pixel defects.