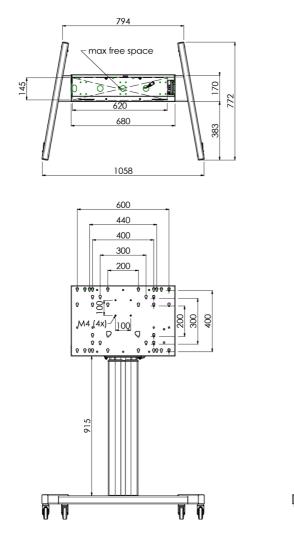

## 02 DIMENSIONS / WEIGHT

Product dimensions W x H x D

Weight (without box)

1058 x 1890.5 x 772mm 52kg

03 RELATED INFORMATION

**Related products** 

MD 063B7240, MD 052B7288

All trademarks and registered trademarks acknowledged. E & O E. Specification subject to change without notice. All LCD's comply with ISO-9241-307:2008 in connection with pixel defects.