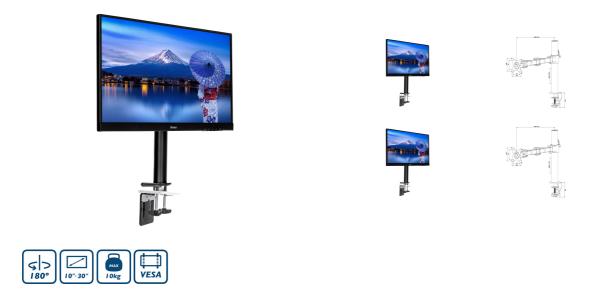

## Simple and functional single desktop arm

The iiyama DS1001C-B1 is a desk mount (grommet or clamp) for flat screens up to 30". Using the arm guarantees you gain additional space on your desk and the cable management system helps to keep the workplace tidy. Broad adjustment capabilities, including tilt, swivel, height and rotation, the arm offers, allow you to easily adjust the position of the screen to your preferences assuring comfortable and healthy body posture.

## 01 TECHNICAL SPECIFICATION

| Туре                | desk mount for desktop monitor |
|---------------------|--------------------------------|
| Number of screens   | 1                              |
| Desk monut          | desk clamp or desk grommet     |
| Screen size         | 10" - 30"                      |
| Height adjustment   | 200 - 400mm                    |
| Screen rotation     | PIVOT 90°                      |
| Tilt                | -85° - 15°                     |
| Swivel              | 180°                           |
| Max weight capacity | 10kg / monitor                 |
| VESA minimum        | 75 x 75mm                      |
| VESA maximum        | 100 x 100mm                    |