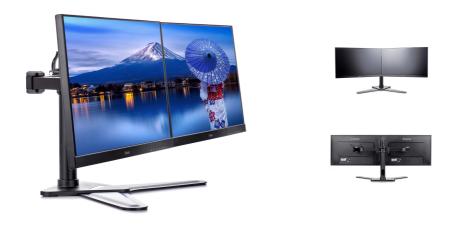

The iiyama DS1002D-B1 is a desk mount stand for two flat screens up to 30". The monitor arm allows you to save space on your desk reducing the number of stands to one only and the cable management system makes it easier to keep your workplace tidy. The easy to set-up stand offers broad adjustment capabilities, including tilt, swivel, height and rotation, so you can easily adjust the position of both screens to your preferences assuring comfortable and healthy body posture.