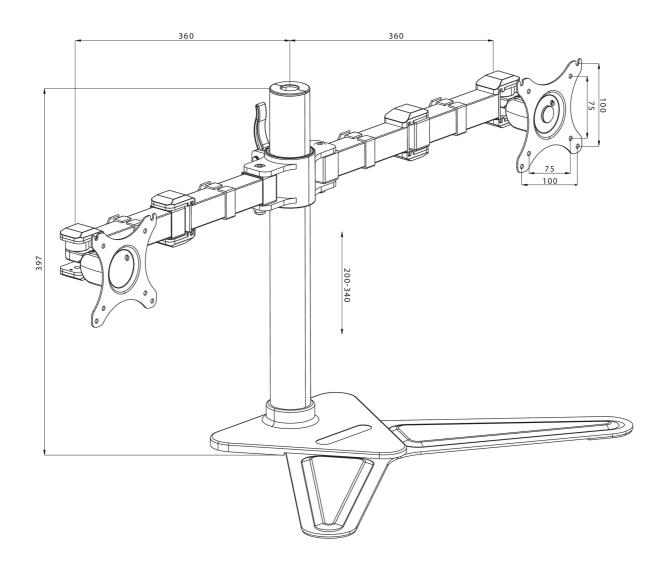

## **TECHNICAL SPECIFICATION**

| Туре                | desk stand for desktop monitor |
|---------------------|--------------------------------|
| Number of screens   | 2                              |
| Desk monut          | stand                          |
| Screen size         | 10" - 30"                      |
| Height adjustment   | 200 - 340mm                    |
| Screen rotation     | PIVOT 90°                      |
| Tilt                | -85° - 15°                     |
| Swivel              | 180°                           |
| Max weight capacity | 10kg / monitor                 |
| VESA minimum        | 75 x 75mm                      |
| VESA maximum        | 100 x 100mm                    |