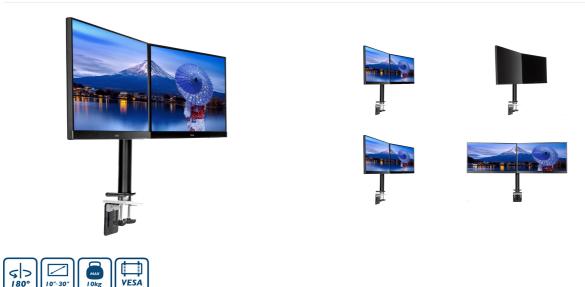

The iiyama DS1002C-B1 is a desk mount (clamp) for two flat screens up to 30". Thanks to the arm you can save space on your desk and the cable management system helps to keep your workplace tidy. Broad adjustment capabilities, including tilt, swivel, height and rotation, the arm offers, allow you to easily adjust the position of the screens to your preferences assuring comfortable and healthy body posture.

## 01 TECHNICAL SPECIFICATION

| Туре                | desk mount for desktop monitor |
|---------------------|--------------------------------|
| Number of screens   | 2                              |
| Desk monut          | desk clamp                     |
| Screen size         | 10" - 30"                      |
| Height adjustment   | 200 - 400mm                    |
| Screen rotation     | PIVOT 90°                      |
| Tilt                | -85° - 15°                     |
| Swivel              | 180°                           |
| Max weight capacity | 10kg / monitor                 |
| VESA minimum        | 75 x 75mm                      |
| VESA maximum        | 100 x 100mm                    |