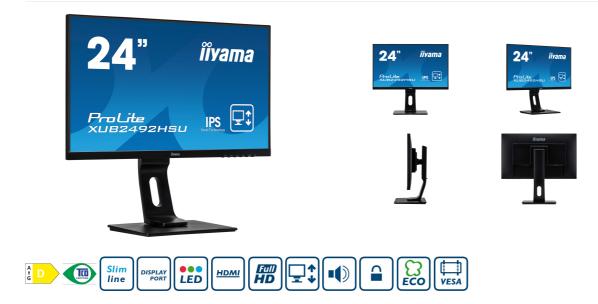

#### 24" IPS technology panel with ultra flat front and height adjustable stand

Stylish edge-to-edge design makes the ProLite XUB2492HSU perfect for multi-monitor set-ups. The IPS panel technology offers accurate and consistent colour reproduction with wide viewing angles. High contrast and brightness values mean the monitor will provide excellent performance for photographic and web design, and the height adjustable stand ensures you can easily adjust the screen position to your preferences. It is a great choice for both multi-monitor Digital Signage and office applications.

## 01 DISPLAY CHARACTERISTICS

| Design              | ultra slim                                                            |
|---------------------|-----------------------------------------------------------------------|
| Diagonal            | 23.8", 60.5cm                                                         |
| Panel               | IPS Panel Technology LED, matte finish                                |
| Native resolution   | 1920 x 1080 (2.1 megapixel Full HD)                                   |
| Aspect ratio        | 16:9                                                                  |
| Panel brightness    | 250 cd/m <sup>2</sup>                                                 |
| Static contrast     | 1000:1                                                                |
| Advanced contrast   | 80M:1                                                                 |
| Response time (GTG) | 4ms                                                                   |
| Viewing zone        | horizontal/vertical: 178°/178°, right/left: 89°/89°, up/down: 89°/89° |
| Colour support      | 16.7mln (sRGB: 99%; NTSC: 72%)                                        |
| Horizontal Sync     | 30 - 80kHz                                                            |
| Viewable area W x H | 527 x 296.5mm, 20.7 x 11.7"                                           |
| Pixel pitch         | 0.275mm                                                               |
| Colour              | matte                                                                 |

### INTERFACES / CONNECTORS / CONTROLS

| Signal input        | VGA x1<br>HDMI x1<br>DisplayPort x1 |
|---------------------|-------------------------------------|
| USB HUB             | x2 (v.2.0)                          |
| HDCP                | yes                                 |
| Headphone connector | yes                                 |

# FEATURES

| Blue light reducer | yes                                                                                                                                                                                                                                                                                                                                                        |
|--------------------|------------------------------------------------------------------------------------------------------------------------------------------------------------------------------------------------------------------------------------------------------------------------------------------------------------------------------------------------------------|
| Flicker free       | yes                                                                                                                                                                                                                                                                                                                                                        |
| OSD languages      | EN, DE, FR, ES, IT, CN, RU, JP, CZ, NL, PL                                                                                                                                                                                                                                                                                                                 |
| Control buttons    | Power, Menu/ Select, +/ Volume, -/ ECO, Exit, Input                                                                                                                                                                                                                                                                                                        |
| User controls      | picture adjust (contrast, brightness, OD, ACR, ECO, blue light reducer), input select, audio adjust (volume, mute, digital audio), colour adjust, image adjust (auto adjust, H. position, V. position, clock, phase, sharpness, video mode adjust), language, setup (OSD position, OSD time out, opening logo, auto power off), display information, reset |
| Speakers           | 2 x 2W                                                                                                                                                                                                                                                                                                                                                     |
| Convenience        | Kensington-lock™ prepared, DDC2B                                                                                                                                                                                                                                                                                                                           |

### MECHANICAL

| Display position adjustments | height, pivot (rotation), swivel, tilt |
|------------------------------|----------------------------------------|
| Height adjustment            | 130mm                                  |
| Rotation (PIVOT function)    | 90°                                    |
| Swivel stand                 | 90°; 45 ° left; 45° right              |
| Tilt angle                   | 22° up; 5° down                        |
| VESA mounting                | 100 x 100mm                            |