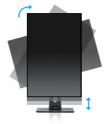

#### **IPS Technology**

IPS displays are best known for wide viewing angles and natural, highly accurate colours. They are especially suited for colour-critical applications.

HAS + Pivot

With a height adjustable stand you will create an ergonomic work posture and position that meets all health and safety requirements. This will not only prevent any health issues but will also increase your productivity. The pivot function allows the screen to rotate from landscape to portrait orientation. This functionality can be useful if the application requires more height than width.

### MECHANICAL

| Display position adjustments | height, pivot (rotation), swivel, tilt |
|------------------------------|----------------------------------------|
| Height adjustment            | 130mm                                  |
| Rotation (PIVOT function)    | 90°                                    |
| Swivel stand                 | 90°; 45 ° left; 45° right              |
| Tilt angle                   | 22° up; 5° down                        |
| VESA mounting                | 100 x 100mm                            |