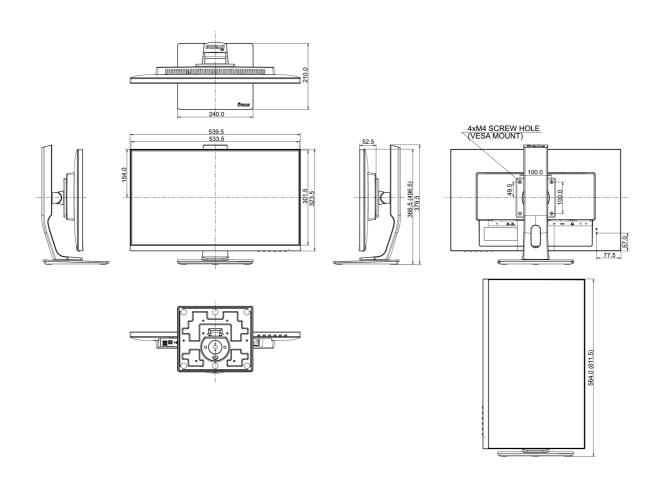

### MECHANICAL

| Display position adjustments | height, pivot (rotation), swivel, tilt |
|------------------------------|----------------------------------------|
| Height adjustment            | 130mm                                  |
| Rotation (PIVOT function)    | 90°                                    |
| Swivel stand                 | 90°; 45 ° left; 45° right              |
| Tilt angle                   | 22° up; 5° down                        |
| VESA mounting                | 100 x 100mm                            |

# 08 DIMENSIONS / WEIGHT

| Product dimensions W x H x D | 539.5 x 366.5 (496.5) x 210mm |
|------------------------------|-------------------------------|
| Box dimensions W x H x D     | 688 x 400 x 196mm             |
| Weight (without box)         | 5.4kg                         |
| Weight (with box)            | 7kg                           |
| EAN code                     | 4948570115112                 |