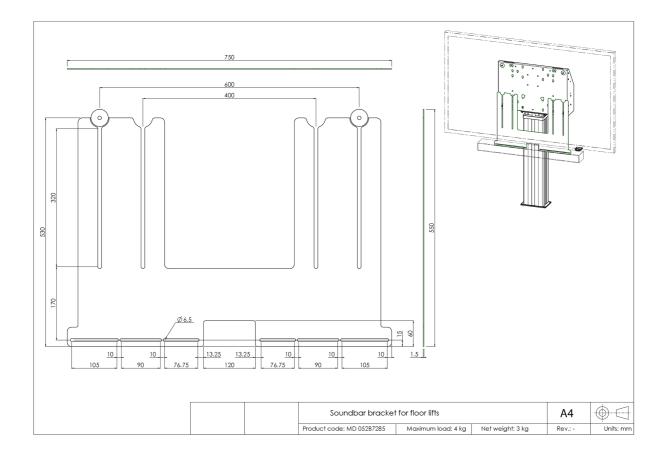

The bracket has a VESA width of 400/600. Max. distance between center lower VESA mounting holes and center soundbar mounting holes is 515mm. The bracket can be used in combination with an adapter set for displays with a larger VESA mounting pattern. Works with most soundbars.

## 1 TECHNICAL SPECIFICATION

| Туре                | Floor lift accessory |
|---------------------|----------------------|
| Number of screens   | 1                    |
| Screen size         | 32" - 86"            |
| Max weight capacity | 4kg / monitor        |

## 02 DIMENSIONS / WEIGHT

| Product dimensions W x H x D | 750 x 530 x 1.5mm |
|------------------------------|-------------------|
| Weight (without box)         | 4kg               |
| Weight (with box)            | 5kg               |
| EAN code                     | 4948570032297     |