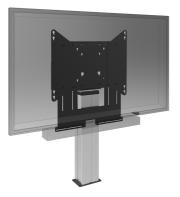

## Universal soundbar bracket for floor lifts and wall mounts

Upgrade the audio of your iiyama floor lift/ wall mounted large format display with this universal soundbar bracket and enjoy a better sound. The soundbar bracket allows you to install and use a soundbar below the display on our (height-adjustable) floor lifts and wall mounts. The soundbar bracket is mounted in between the back plate and the display using the display's lower VESA mounting bolts.

The bracket has a VESA width of 400/600. Max. distance between center lower VESA mounting holes and center soundbar mounting holes is 515mm. The bracket can be used in combination with an adapter set for displays with a larger VESA mounting pattern. Works with most soundbars.