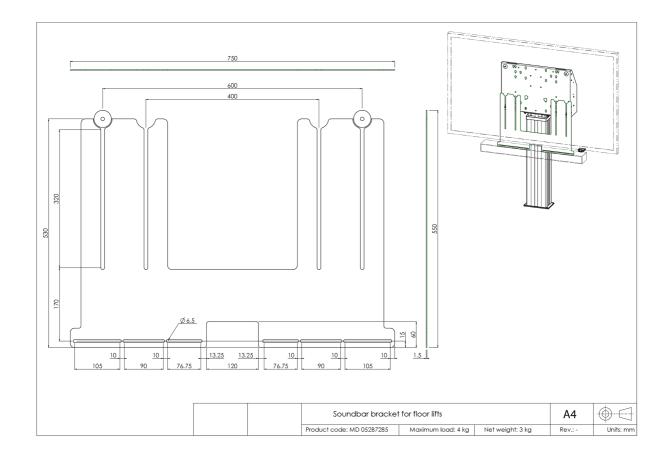

The bracket has a VESA width of 400/600. Max. distance between center lower VESA mounting holes and center soundbar mounting holes is 515mm. The bracket can be used in combination with an adapter set for displays with a larger VESA mounting pattern. Works with most soundbars.

## 1 TECHNICAL SPECIFICATION

| Туре                | Floor lift accessory |
|---------------------|----------------------|
| Number of screens   | 1                    |
| Screen size         | 32" - 86"            |
| Max weight capacity | 4kg / monitor        |

## 02 DIMENSIONS / WEIGHT

| Product dimensions W x H x D | 750 x 530 x 1.5mm |
|------------------------------|-------------------|
| Weight (without box)         | 4kg               |
| Weight (with box)            | 5kg               |
| EAN code                     | 4948570032297     |