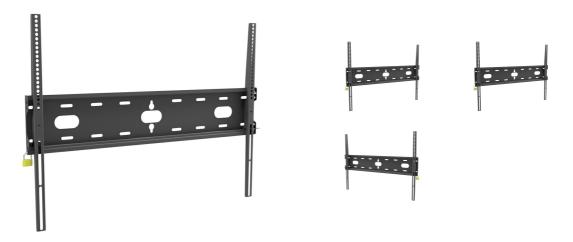

## Universal wall mount, up to VESA 800x600mm, max. 125kg

With the easy and quick fixation system, this wall mount guarantees safe usage in environments like schools and other public utility buildings.

Type Wall Mount

 Max weight capacity
 125kg / monitor

 VESA minimum
 100 x 100mm

VESA maximum 800 x 600mm