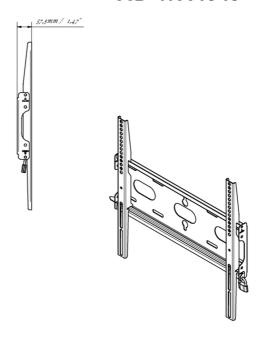

### 03 DIMENSIONS / WEIGHT

| Product dimensions W x H x D | 460 x 440 x 37.5mm |
|------------------------------|--------------------|
| Box dimensions W x H x D     | 205 x 505 x 38mm   |
| Weight (without box)         | 1.8kg              |
| Weight (with box)            | 2.5kg              |
| EAN code                     | 5902841107281      |