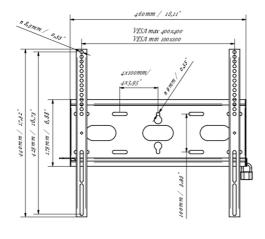

Type Wall Mount

 Max weight capacity
 125kg / monitor

 VESA minimum
 100 x 100mm

 VESA maximum
 400 x 400mm

### 03 DIMENSIONS / WEIGHT

| Product dimensions W x H x D | 460 x 440 x 37.5mm |
|------------------------------|--------------------|
| Box dimensions W x H x D     | 205 x 505 x 38mm   |
| Weight (without box)         | 1.8kg              |
| Weight (with box)            | 2.5kg              |
| EAN code                     | 5902841107281      |