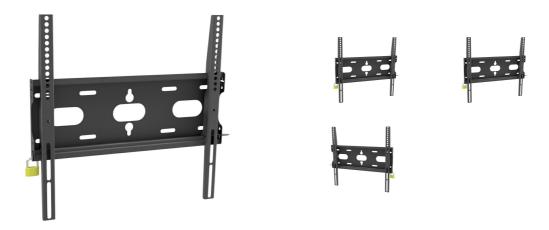

## Universal wall mount, up to VESA 400x400mm, max. 125kg

With the easy and quick fixation system, this wall mount guarantees safe usage in environments like schools and other public utility buildings.

Type Wall Mount

 Max weight capacity
 125kg / monitor

 VESA minimum
 100 x 100mm

 VESA maximum
 400 x 400mm