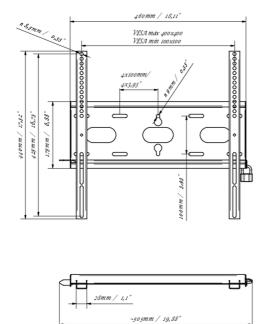

Type Wall Mount

 Max weight capacity
 125kg / monitor

 VESA minimum
 100 x 100mm

 VESA maximum
 400 x 400mm

### 03 DIMENSIONS / WEIGHT

| Product dimensions W x H x D | 460 x 440 x 37.5mm |
|------------------------------|--------------------|
| Box dimensions W x H x D     | 205 x 505 x 38mm   |
| Weight (without box)         | 1.8kg              |
| Weight (with box)            | 2.5kg              |
| EAN code                     | 5902841107281      |