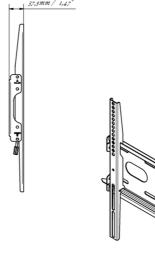

### 03 DIMENSIONS / WEIGHT

| Product dimensions W x H x D | 460 x 440 x 37.5mm |
|------------------------------|--------------------|
| Box dimensions W x H x D     | 205 x 505 x 38mm   |
| Weight (without box)         | 1.8kg              |
| Weight (with box)            | 2.5kg              |
| EAN code                     | 5902841107281      |