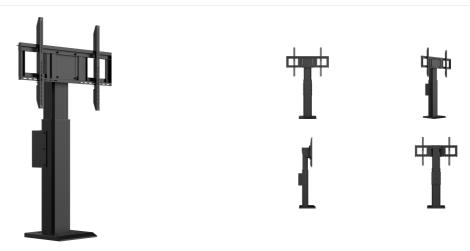

## Single column electric floor lift for monitors up to 86"

This fixed on-floor and wall single-column electric lift stand is a perfect solution for 55"-86" displays. It's suitable with screens up to VESA 800x600mm and up to 100kg. Equipped with an easy mount, based on "pull and release" brackets and a wired remote, it is a perfect solution for displays placed in classrooms or conference rooms.

This column is a perfect match for the iiyama TE02, TE04 and TE12 SERIES iLFDs allowing users to control the height from the screen itself. With the option to save 2 height level pre-sets, different users can quickly adjust the screen position to their needs. The 4-inch muting castor omni directional wheels make it easy and save to move the car around.