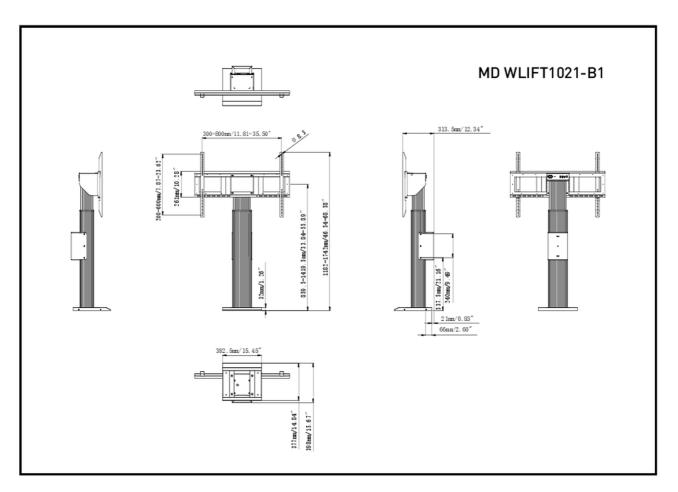

## 01 TECHNICAL SPECIFICATION

**Height adjustment** 560mm, Centre of the screen is 859,5 - 1419,5mm

Max weight capacity 100kg / monitor

VESA maximum 800 x 600mm

## 02 DIMENSIONS / WEIGHT

| Product dimensions W x H x D | 1090 x 1315 x 806mm |
|------------------------------|---------------------|
| Box dimensions W x H x D     | 1100 x 270 x 620mm  |
| Weight (without box)         | 41.8kg              |
| Weight (with box)            | 45.7kg              |
| EAN code                     | 4948570033096       |