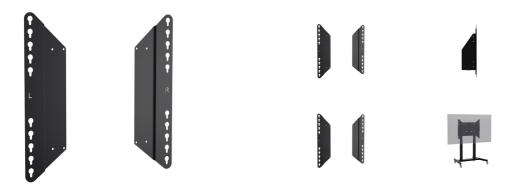

## Adapter for floor lifts

Expansion set for floor lifts and cars, increases VESA compatibility from standard 600x400 up to max. 800x600.

## 01 TECHNICAL SPECIFICATION

| Туре                | Adapter set     |
|---------------------|-----------------|
| Max weight capacity | 200kg / monitor |
| VESA minimum        | 800 x 200mm     |
| VESA maximum        | 800 x 600mm     |