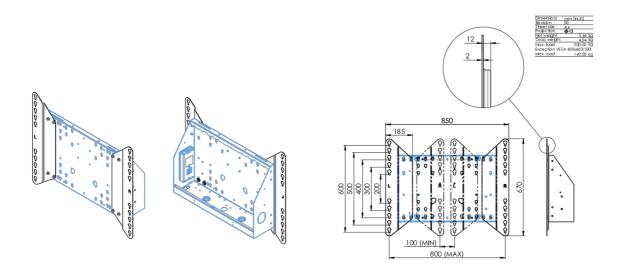

## Adapter for floor lifts

Expansion set for floor lifts and cars, increases VESA compatibility from standard 600x400 up to max. 800x600.

## 01 TECHNICAL SPECIFICATION

| Туре                | Adapter set     |
|---------------------|-----------------|
| Max weight capacity | 200kg / monitor |
| VESA minimum        | 800 x 200mm     |
| VESA maximum        | 800 x 600mm     |

| Weight (without box) | 3.46kg        |
|----------------------|---------------|
| EAN code             | 4948570032570 |

Related products

MD 062B7275 A, MD 062B7295, MD 052W7150

All trademarks and registered trademarks acknowledged. E & O E. Specification subject to change without notice. All LCD's comply with ISO-9241-307:2008 in connection with pixel defects.