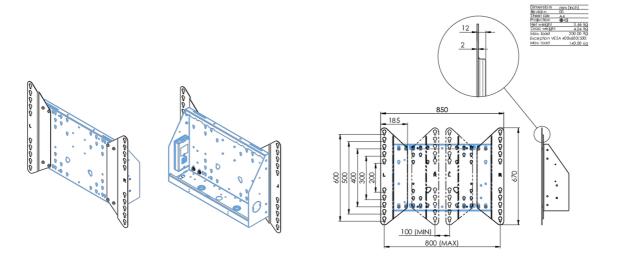

## Adapter for floor lifts

Expansion set for floor lifts and cars, increases VESA compatibility from standard 600x400 up to max. 800x600.

## 01 TECHNICAL SPECIFICATION

| Туре                | Adapter set     |
|---------------------|-----------------|
| Max weight capacity | 200kg / monitor |
| VESA minimum        | 800 x 200mm     |
| VESA maximum        | 800 x 600mm     |

| Weight (without box) | 3.46kg        |
|----------------------|---------------|
| EAN code             | 4948570032570 |

Related products

MD 062B7275 A, MD 062B7295, MD 052W7150

All trademarks and registered trademarks acknowledged. E & O E. Specification subject to change without notice. All LCD's comply with ISO-9241-307:2008 in connection with pixel defects.