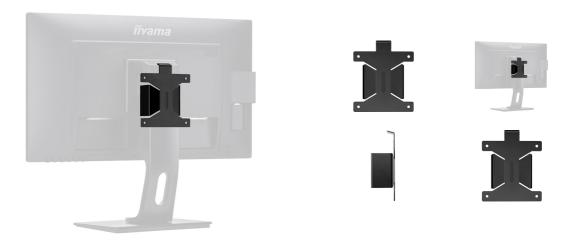

## High quality bracket for mounting a Mini PC or Thin Client

This solution is compatible with almost all Mini PC/Thin Client PC's and with all iiyama monitors equipped with height adjustable stand, meaning monitors from XUBxx, XBxx and Bxx Series with a diagonal of less than 27" purchased after April 2019 (SQUARE STAND BASE).