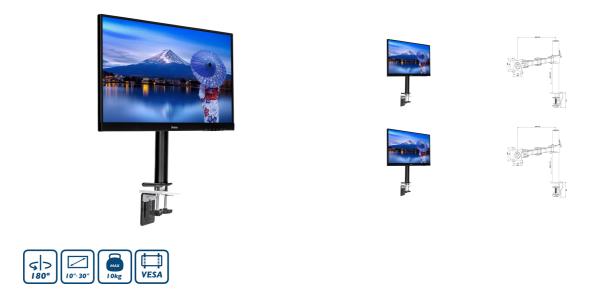

## Simple and functional single desktop arm

The iiyama DS1001C-B1 is a desk mount (grommet or clamp) for flat screens up to 30". Using the arm guarantees you gain additional space on your desk and the cable management system helps to keep the workplace tidy. Broad adjustment capabilities, including tilt, swivel, height and rotation, the arm offers, allow you to easily adjust the position of the screen to your preferences assuring comfortable and healthy body posture.

## 01 TECHNICAL SPECIFICATION

| Туре                | desk mount for desktop monitor |
|---------------------|--------------------------------|
| Number of screens   | 1                              |
| Desk monut          | desk clamp or desk grommet     |
| Screen size         | 10" - 30"                      |
| Height adjustment   | 200 - 400mm                    |
| Screen rotation     | PIVOT 90°                      |
| Tilt                | -85° - 15°                     |
| Swivel              | 180°                           |
| Max weight capacity | 10kg / monitor                 |
| VESA minimum        | 75 x 75mm                      |
| VESA maximum        | 100 x 100mm                    |