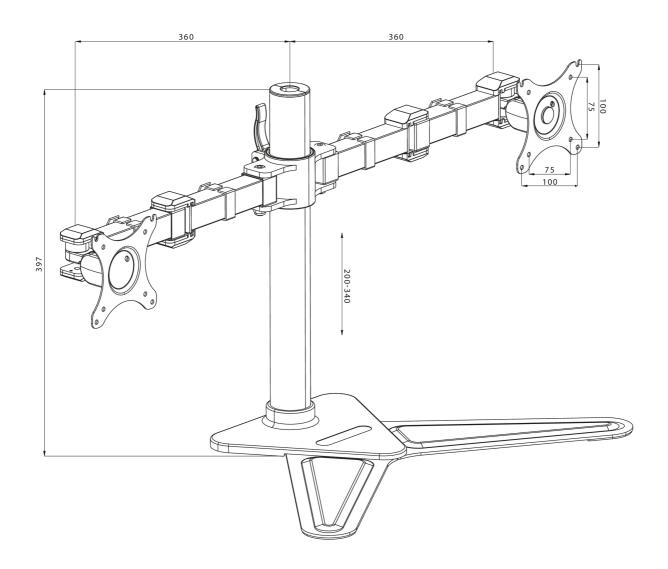

## Comfortable dual monitor arm stand

The iiyama DS1002D-B1 is a desk stand for two flat screens up to 30". The monitor arm allows you to save space on your desk reducing the number of stands to one only and the cable management system makes it easier to keep your workplace tidy. The easy to set-up stand offers broad adjustment capabilities, including tilt, swivel, height and rotation, so you can easily adjust the position of both screens to your preferences assuring comfortable and healthy body posture.

## **TECHNICAL SPECIFICATION**

| Туре                | desk stand for desktop monitor |
|---------------------|--------------------------------|
| Number of screens   | 2                              |
| Desk monut          | stand                          |
| Screen size         | 10" - 30"                      |
| Height adjustment   | 200 - 340mm                    |
| Screen rotation     | PIVOT 90°                      |
| Tilt                | -85° - 15°                     |
| Swivel              | 180°                           |
| Max weight capacity | 10kg / monitor                 |
| VESA minimum        | 75 x 75mm                      |
| VESA maximum        | 100 x 100mm                    |