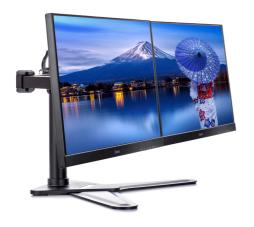

## Comfortable dual monitor arm stand

The iiyama DS1002D-B1 is a desk stand for two flat screens up to 30". The monitor arm allows you to save space on your desk reducing the number of stands to one only and the cable management system makes it easier to keep your workplace tidy. The easy to set-up stand offers broad adjustment capabilities, including tilt, swivel, height and rotation, so you can easily adjust the position of both screens to your preferences assuring comfortable and healthy body posture.