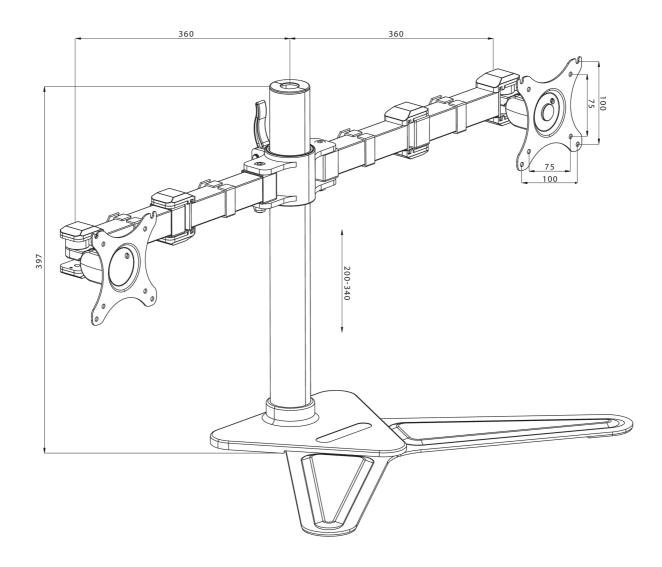

## Comfortable dual monitor arm stand

The iiyama DS1002D-B1 is a desk stand for two flat screens up to 30". The monitor arm allows you to save space on your desk reducing the number of stands to one only and the cable management system makes it easier to keep your workplace tidy. The easy to set-up stand offers broad adjustment capabilities, including tilt, swivel, height and rotation, so you can easily adjust the position of both screens to your preferences assuring comfortable and healthy body posture.

## **TECHNICAL SPECIFICATION**

| Туре                | desk stand for desktop monitor |
|---------------------|--------------------------------|
| Number of screens   | 2                              |
| Desk monut          | stand                          |
| Screen size         | 10" - 30"                      |
| Height adjustment   | 200 - 340mm                    |
| Screen rotation     | PIVOT 90°                      |
| Tilt                | -85° - 15°                     |
| Swivel              | 180°                           |
| Max weight capacity | 10kg / monitor                 |
| VESA minimum        | 75 x 75mm                      |
| VESA maximum        | 100 x 100mm                    |