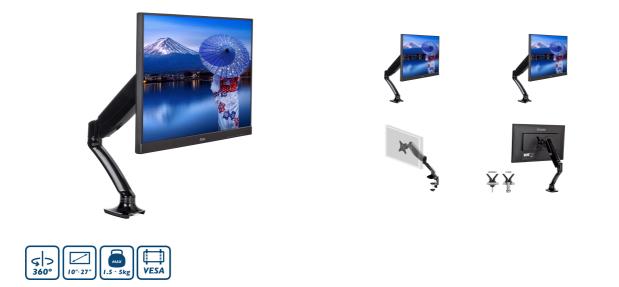

## Sleek and stylish single gas spring monitor arm

The iiyama DS3001C-B1 is a desk mount (grommet or clamp) for flat screens up to 27". Using the monitor arm guarantees you gain additional space on your desk and the cable management system helps to keep the workplace tidy. But more importantly, offering broad adjustment capabilities including tilt, swivel, height and rotation, the arm makes sure you can easily adjust the screen position to your preferences assuring ergonomic body posture.

## 01 TECHNICAL SPECIFICATION

| Туре                | gas spring desk mount for desktop monitor |
|---------------------|-------------------------------------------|
| Number of screens   | 1                                         |
| Desk monut          | desk clamp or desk grommet                |
| Screen size         | 10" - 27"                                 |
| Height adjustment   | 0 - 410mm                                 |
| Screen rotation     | PIVOT 90°                                 |
| Tilt                | -85° - 15°                                |
| Swivel              | 360°                                      |
| Max weight capacity | 5kg / monitor                             |
| VESA minimum        | 75 x 75mm                                 |
| VESA maximum        | 100 x 100mm                               |