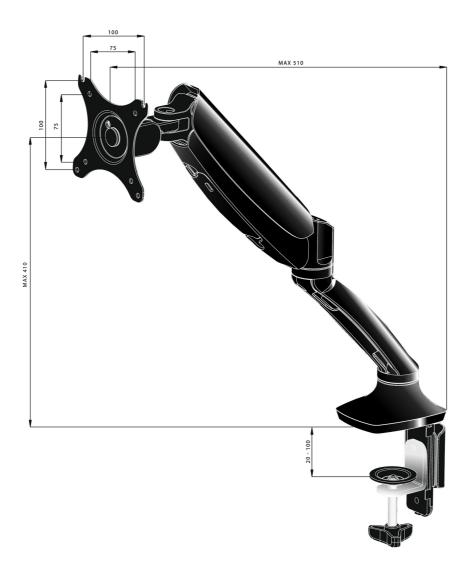

## 01 TECHNICAL SPECIFICATION

| Туре                | gas spring desk mount for desktop monitor |
|---------------------|-------------------------------------------|
| Number of screens   | 1                                         |
| Desk monut          | desk clamp or desk grommet                |
| Screen size         | 10" - 27"                                 |
| Height adjustment   | 0 - 410mm                                 |
| Screen rotation     | PIVOT 90°                                 |
| Tilt                | -85° - 15°                                |
| Swivel              | 360°                                      |
| Max weight capacity | 5kg / monitor                             |
| VESA minimum        | 75 x 75mm                                 |
| VESA maximum        | 100 x 100mm                               |