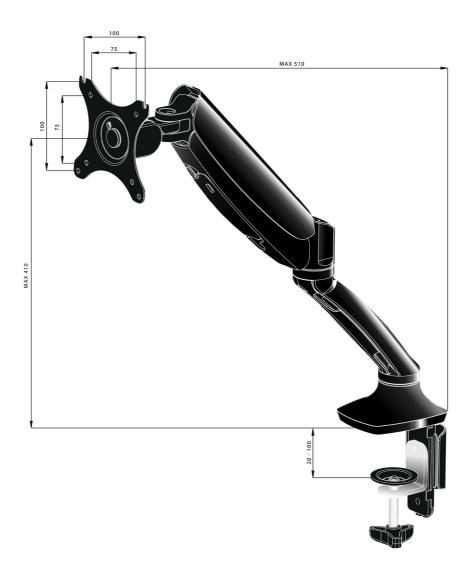

## 01 TECHNICAL SPECIFICATION

| Туре                | gas spring desk mount for desktop monitor |
|---------------------|-------------------------------------------|
| Number of screens   | 1                                         |
| Desk monut          | desk clamp or desk grommet                |
| Screen size         | 10" - 27"                                 |
| Height adjustment   | 0 - 410mm                                 |
| Screen rotation     | PIVOT 90°                                 |
| Tilt                | -85° - 15°                                |
| Swivel              | 360°                                      |
| Max weight capacity | 5kg / monitor                             |
| VESA minimum        | 75 x 75mm                                 |
| VESA maximum        | 100 x 100mm                               |