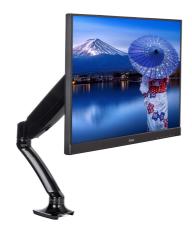

## Sleek and stylish single gas spring monitor arm

The iiyama DS3001C-B1 is a desk mount (grommet or clamp) for flat screens up to 27". Using the arm guarantees you gain additional space on your desk and the cable management system helps to keep the workplace tidy. But more importantly, offering broad adjustment capabilities including tilt, swivel, height and rotation, the arm makes sure you can easily adjust the screen position to your preferences assuring ergonomic body posture.