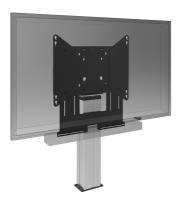

## Universal soundbar bracket for floor lifts and wall mounts

Upgrade the audio of your iiyama floor lift/ wall mounted large format display with this universal soundbar bracket and enjoy a better sound. The soundbar bracket allows you to install and use a soundbar below the display on our (height-adjustable) floor lifts and wall mounts. The soundbar bracket is mounted in between the back plate and the display using the display's lower VESA mounting bolts.

The bracket has a VESA width of 400/600. Max. distance between center lower VESA mounting holes and center soundbar mounting holes is 515mm. The bracket can be used in combination with an adapter set for displays with a larger VESA mounting pattern. Works with most soundbars.