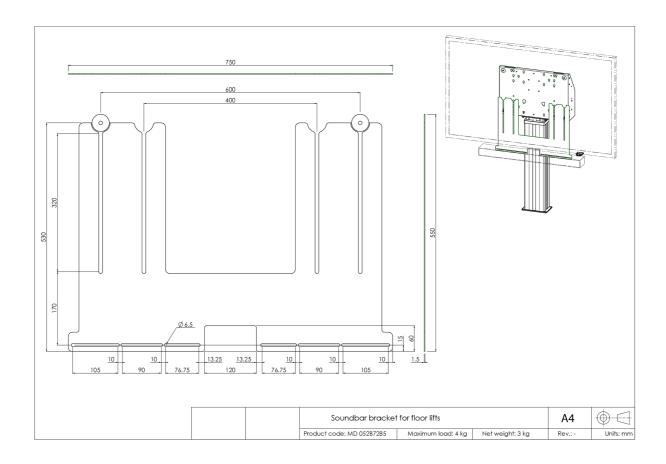

The bracket has a VESA width of 400/600. Max. distance between center lower VESA mounting holes and center soundbar mounting holes is 515mm. The bracket can be used in combination with an adapter set for displays with a larger VESA mounting pattern. Works with most soundbars.

## 01 TECHNICAL SPECIFICATION

| Туре                | Floor lift accessory |
|---------------------|----------------------|
| Number of screens   | 1                    |
| Screen size         | 32" - 86"            |
| Max weight capacity | 4kg / monitor        |

## 02 DIMENSIONS / WEIGHT

| Product dimensions W x H x D | 750 x 530 x 1.5mm |
|------------------------------|-------------------|
| Weight (without box)         | 4kg               |
| Weight (with box)            | 5kg               |
| EAN code                     | 4948570032297     |