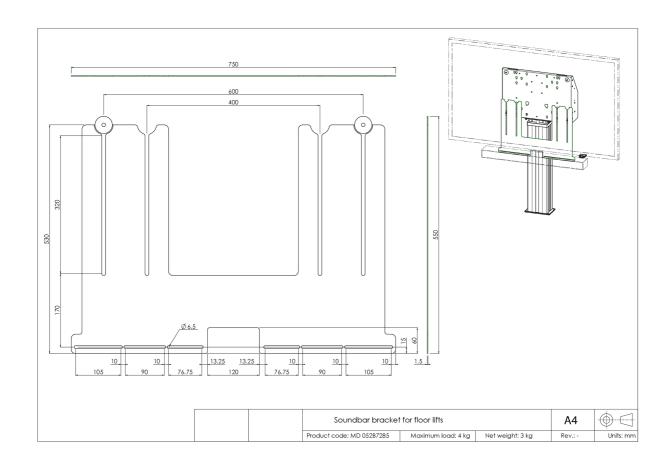

The bracket has a VESA width of 400/600. Max. distance between center lower VESA mounting holes and center soundbar mounting holes is 515mm. The bracket can be used in combination with an adapter set for displays with a larger VESA mounting pattern. Works with most soundbars.

## 01 TECHNICAL SPECIFICATION

| Туре                | Floor lift accessory |
|---------------------|----------------------|
| Number of screens   | 1                    |
| Screen size         | 32" - 86"            |
| Max weight capacity | 4kg / monitor        |

## 02 DIMENSIONS / WEIGHT

| Product dimensions W x H x D | 750 x 530 x 1.5mm |
|------------------------------|-------------------|
| Weight (without box)         | 4kg               |
| Weight (with box)            | 5kg               |
| EAN code                     | 4948570032297     |