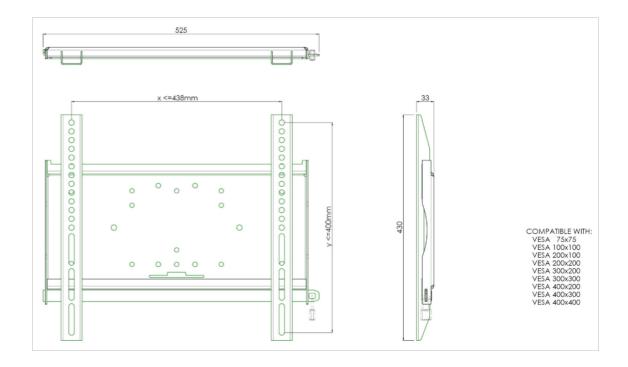

## Universal wall mount, max 438x400mm. 125kg

All universal wall mounts are VESA compatible. Besides wall mounting, all our wall mounts can be used for ceiling mounting in combination with a tube set and for floor mounting (using coupling bolts) together with a stand. The mounts include fastening material to secure the mount to the display. Furthermore they include a safety bar or fixation, offering you protection from theft; a padlock is to be added separately.