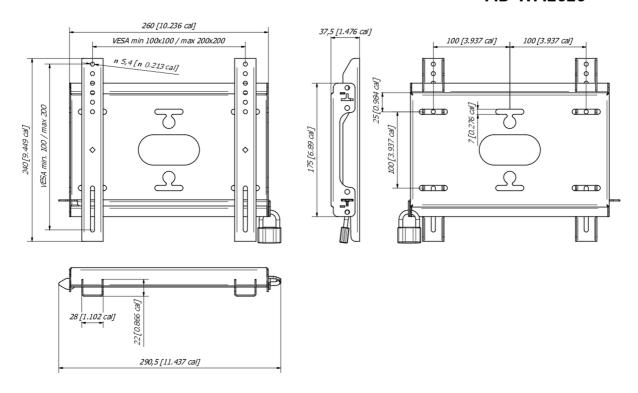

## MD-WM2020

## 03 DIMENSIONS / WEIGHT

Product dimensions W x H x D 240 x 37,5 x %3mm

| Weight (without box) | 1.1kg         |
|----------------------|---------------|
| EAN code             | 4948570033300 |