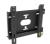

## Universal wall mount, up to VESA 200x200mm, max. 50kg

With the easy and quick fixation system, this wall mount guarantees safe usage in environments like schools and other public utility buildings.

Type Wall Mount

 Max weight capacity
 50kg / monitor

 VESA minimum
 100 x 100mm

 VESA maximum
 200 x 200mm

## MD-WM2020