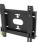

## Universal wall mount, up to VESA 200x200mm, max. 50kg

With the easy and quick fixation system, this wall mount guarantees safe usage in environments like schools and other public utility buildings.

Type Wall Mount

 Max weight capacity
 50kg / monitor

 VESA minimum
 100 x 100mm

 VESA maximum
 200 x 200mm

## MD-WM2020