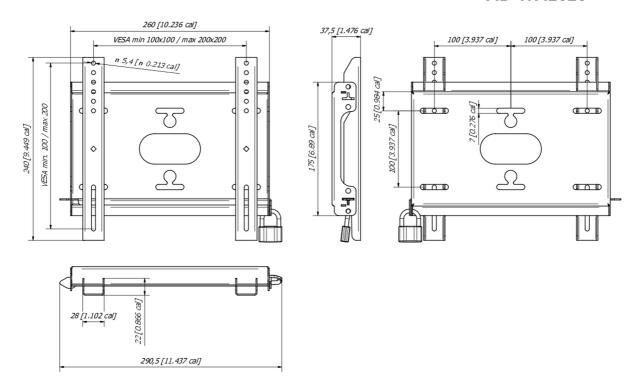

## MD-WM2020

## 03 DIMENSIONS / WEIGHT

Product dimensions W x H x D 240 x 37,5 x %3mm

| Weight (without box) | 1.1kg         |
|----------------------|---------------|
| EAN code             | 4948570033300 |