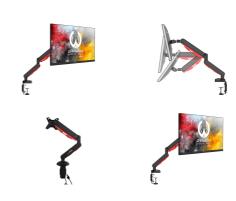

## Elite gaming aluminium gas spring monitor arm

Take your gaming rig to the next level. The iiyama DSG3001C is a desk mount for monitors up to 9kg. The specialist design signals your intent as a true gamer, using dynamic red and black colouring, including an LED light effect and two accessible USB ports at the base. The arm effortlessly adjusts, allowing you to play in a more ergonomic, comfortable position. The DSG3001C provides additional space to your game-hub with a superb cable management system helping to keep your desk free from cables.

## **TECHNICAL SPECIFICATION**

| Туре                | gas spring desk mount for gaming monitor                                                                         |
|---------------------|------------------------------------------------------------------------------------------------------------------|
| Number of screens   | 1                                                                                                                |
| Desk monut          | desk clamp or desk grommet                                                                                       |
| Screen size         | 17" - 30"                                                                                                        |
| Height adjustment   | 0 - 390mm                                                                                                        |
| Screen rotation     | PIVOT 90°                                                                                                        |
| Tilt                | -85° - 15°                                                                                                       |
| Swivel              | 360°                                                                                                             |
| Max weight capacity | 9kg / monitor                                                                                                    |
| VESA minimum        | 75 x 75mm                                                                                                        |
| VESA maximum        | 100 x 100mm                                                                                                      |
| Extra               | Red LED light effect around base, USB ports (One USB port to charge a device, another USB port connects with PC) |