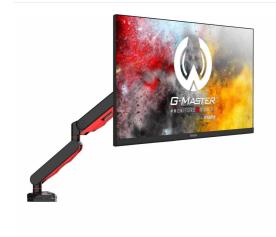

## Elite gaming aluminium gas spring monitor arm

Take your gaming rig to the next level. The iiyama DSG3001C is a desk mount for monitors up to 9kg. The specialist design signals your intent as a true gamer, using dynamic red and black colouring, including an LED light effect and two accessible USB ports at the base. The arm effortlessly adjusts, allowing you to play in a more ergonomic, comfortable position. The DSG3001C provides additional space to your game-hub with a superb cable management system helping to keep your desk free from cables.

## **TECHNICAL SPECIFICATION**

| Туре                | gas spring desk mount for gaming monitor                                                                         |
|---------------------|------------------------------------------------------------------------------------------------------------------|
| Number of screens   | 1                                                                                                                |
| Desk monut          | desk clamp or desk grommet                                                                                       |
| Screen size         | 17" - 30"                                                                                                        |
| Height adjustment   | 0 - 390mm                                                                                                        |
| Screen rotation     | PIVOT 90°                                                                                                        |
| Tilt                | -85° - 15°                                                                                                       |
| Swivel              | 360°                                                                                                             |
| Max weight capacity | 9kg / monitor                                                                                                    |
| VESA minimum        | 75 x 75mm                                                                                                        |
| VESA maximum        | 100 x 100mm                                                                                                      |
| Extra               | Red LED light effect around base, USB ports (One USB port to charge a device, another USB port connects with PC) |