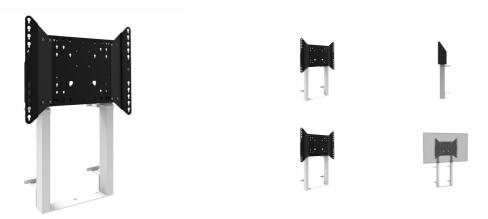

## Floor supported wall lift for large format (Touch) displays from 65" up to 86"

Thanks to its double columns, this improved floor lift offers extra stability and robustness for working with touch displays from 65" up to 86 inch, 120kg. The display can easily be adjusted in height with the remote control and the electrical height adjustment is very silent. At the back side of the mounting utility there is space reserved to place a mini PC or thin client.

## 01 TECHNICAL SPECIFICATION

| Туре                | Wall lift                     |
|---------------------|-------------------------------|
| Number of screens   | 1                             |
| Screen size         | 65" - 86"                     |
| Height adjustment   | 870mm, 936 - 1806mm           |
| Max weight capacity | 120kg / monitor               |
| VESA maximum        | 800 x 600mm                   |
| Extra               | electrical speed up to 38mm/s |