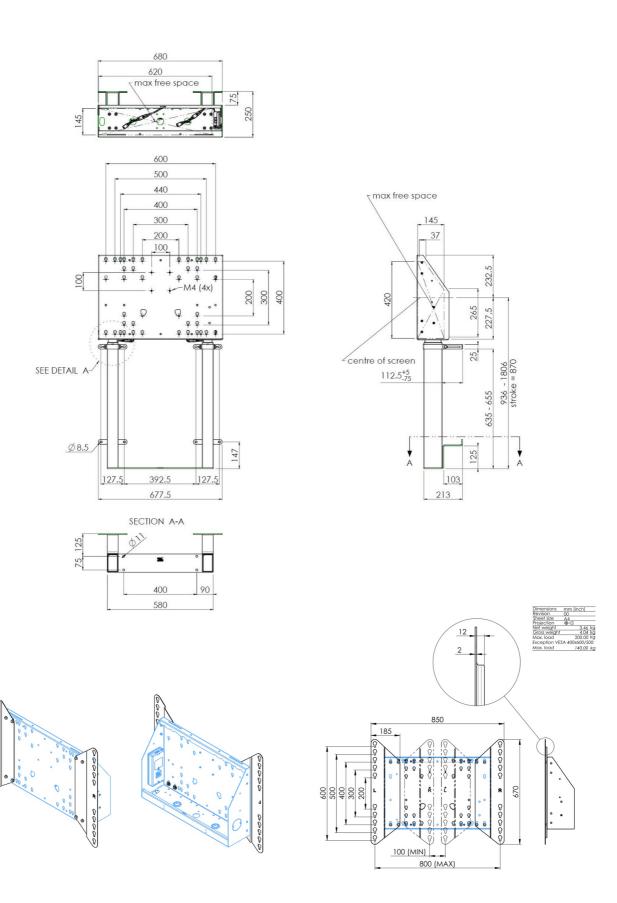

## 01 TECHNICAL SPECIFICATION

| Туре                | Wall lift                     |
|---------------------|-------------------------------|
| Number of screens   | 1                             |
| Screen size         | 65" - 86"                     |
| Height adjustment   | 870mm, 936 - 1806mm           |
| Max weight capacity | 120kg / monitor               |
| VESA maximum        | 800 x 600mm                   |
| Extra               | electrical speed up to 38mm/s |