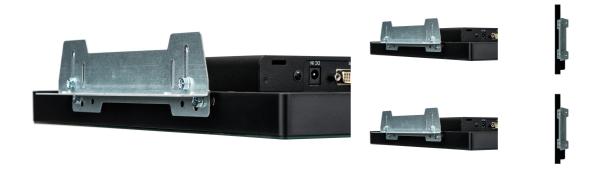

## Mounting bracket kit for iiyama 34 series open frame touchscreens

This OMK1-1 kit contains four external mounting brackets compatible with the iiyama 34 series touchscreen monitors.

Compatible with the following iiyama models: <u>TF1534MC-B6X</u>, <u>TF1534MC-B7X</u>, <u>TF1633MSC-B1</u> <u>TF1634MC-B7X</u>, <u>TF1634MC-B8X</u>, <u>TF1734MC-B6X</u>, <u>TF1734MC-B7X</u>, <u>TF1934MC-B7X</u>, <u>TF2234MC-B6X</u>, <u>TF2234MC-B6X</u>, <u>TF2234MC-B7X</u>, <u>T</u>