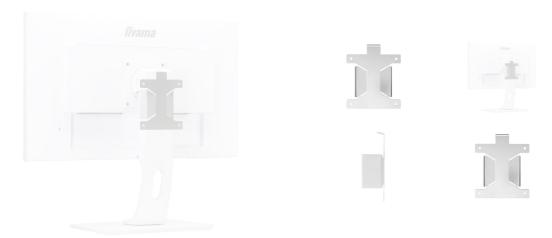

## High quality bracket for mounting a Mini PC or Thin Client

This solution is compatible with almost all Mini PC/Thin Client PC's and with the following iiyama models: <a href="ProLite">ProLite</a> <a href="Mailto:XUB2792HSU-W1">XUB2792QSU-W1</a> and <a href="Mailto:XUB2792QSU-W1">XUB2792QSU-W1</a>

Type Mini-PC bracket

Number of screens 1

02 DIMENSIONS / WEIGHT

**EAN code** 4948570032488

All trademarks and registered trademarks acknowledged. E & O E. Specification subject to change without notice. All LCD's comply with ISO-9241-307:2008 in connection with pixel defects.