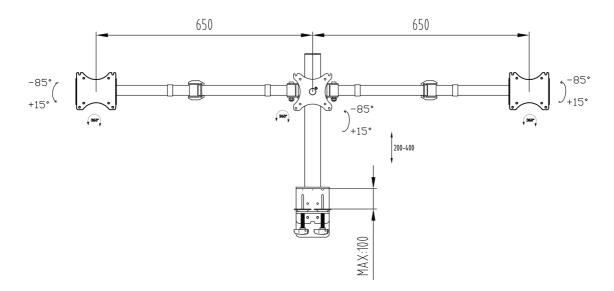

## **TECHNICAL SPECIFICATION**

| Туре                | desk mount for desktop monitor |
|---------------------|--------------------------------|
| Number of screens   | 3                              |
| Desk monut          | desk clamp or desk grommet     |
| Screen size         | 10" - 27"                      |
| Height adjustment   | 200 - 400mm                    |
| Screen rotation     | PIVOT 90°                      |
| Max weight capacity | 10kg / monitor                 |
| VESA minimum        | 75 x 75mm                      |
| VESA maximum        | 100 x 100mm                    |