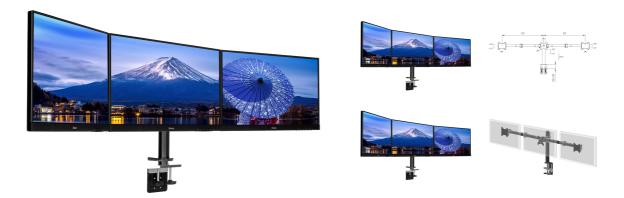

## Simple and functional triple desktop arm

The iiyama DS1003C-B1 is a desk mount for three flat screens up to 27". Thanks to the arm you can create a triple monitor setup even if your desk space is very limited, and the cable management system helps to keep your workplace tidy. Broad adjustment capabilities, including tilt, height and rotation, the arm offers, allow you to easily adjust the position of the screens to your preferences assuring comfortable and healthy body posture.

## **TECHNICAL SPECIFICATION**

| Туре                | desk mount for desktop monitor |
|---------------------|--------------------------------|
| Number of screens   | 3                              |
| Desk monut          | desk clamp or desk grommet     |
| Screen size         | 10" - 27"                      |
| Height adjustment   | 200 - 400mm                    |
| Screen rotation     | PIVOT 90°                      |
| Max weight capacity | 10kg / monitor                 |
| VESA minimum        | 75 x 75mm                      |
| VESA maximum        | 100 x 100mm                    |