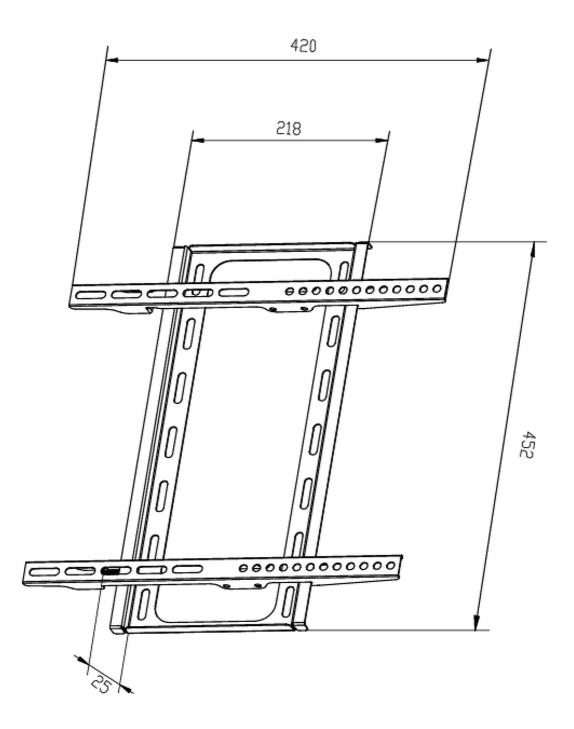

## Extra safe wall mount for screens 26-55 inch, up to VESA 400x400mm, max 30kg

With a three-step fixation system, this wall mount guarantees extra safe usage in environments like schools and other public utility buildings. First, the vertical brackets are mounted to the display. The wall mount back plate is then screwed to the wall. And for additional safety, the vertical VESA mount brackets can be securely fastened to the wall back plate with two extra fastening screws. Please note: for iiyama touch models we recommend using MD 052B1000