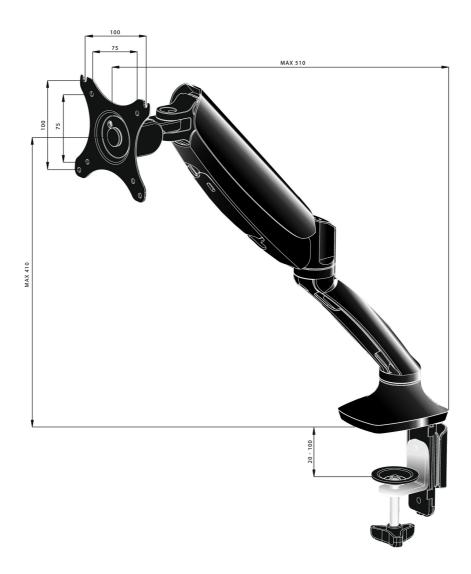

## **TECHNICAL SPECIFICATION**

| Туре                | gas spring desk mount for desktop monitor |
|---------------------|-------------------------------------------|
| Number of screens   | 1                                         |
| Desk monut          | desk clamp or desk grommet                |
| Screen size         | 10" - 27"                                 |
| Height adjustment   | 0 - 410mm                                 |
| Screen rotation     | PIVOT 90°                                 |
| Tilt                | -85° - 15°                                |
| Swivel              | 360°                                      |
| Max weight capacity | 5kg / monitor                             |
| VESA minimum        | 75 x 75mm                                 |
| VESA maximum        | 100 x 100mm                               |