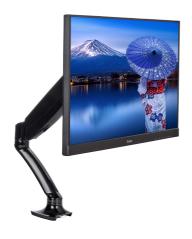

## Sleek and stylish single gas spring monitor arm

The iiyama DS3001C-B1 is a desk mount (grommet or clamp) for flat screens up to 27". Using the arm guarantees you gain additional space on your desk and the cable management system helps to keep the workplace tidy. But more importantly, offering broad adjustment capabilities including tilt, swivel, height and rotation, the arm makes sure you can easily adjust the screen position to your preferences assuring ergonomic body posture.