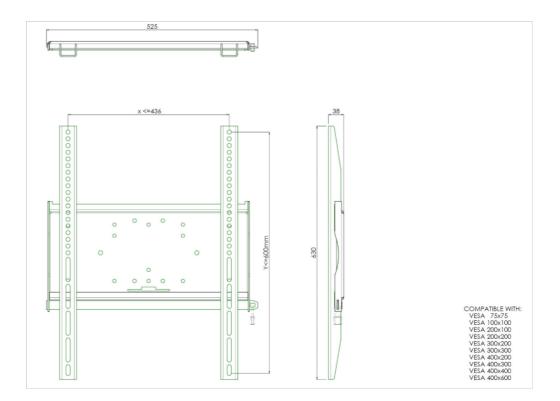

## Universal wall mount, max 436x600mm. 125kg

The MD 052B1010 is a wall mount with longer brackets (63cm) which makes it ideally suitable for mounting small to medium sized large format displays in portrait orientation. Included with the wall mount is a special safety bar to securely fasten your display. Padlock not included. All universal wall mounts are VESA compatible and come with fastening materials necessary to secure the mount to the display. Besides wall mounting, our wall mounts can be used for ceiling mounting in combination with a tube set, and directly fastened to the stand thanks to its 170 x 140 mm mounting pattern.

| Туре              | wall mount  |
|-------------------|-------------|
| Number of screens | 1           |
| VESA maximum      | 400 x 600mm |

All trademarks and registered trademarks acknowledged. E & O E. Specification subject to change without notice. All LCD's comply with ISO-9241-307:2008 in connection with pixel defects.