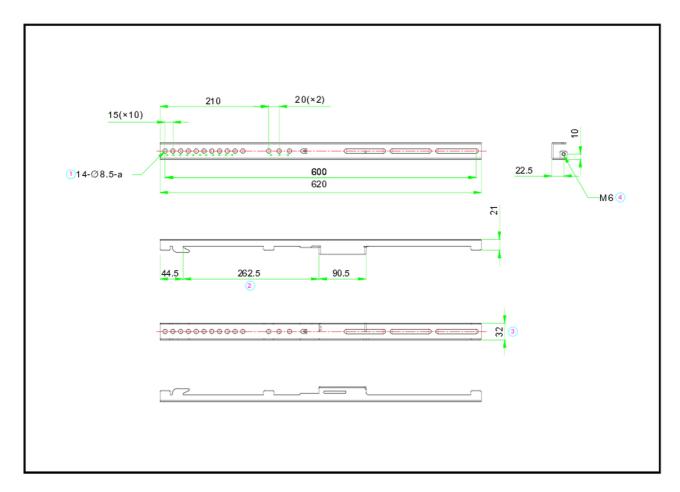

## 01 DIMENSIONS / WEIGHT

| Product dimensions W x H x D | 1540 x 25 x 25mm |
|------------------------------|------------------|
| Box dimensions W x H x D     | 1590 x 50 x 25mm |
| Weight (without box)         | 4.5kg            |
| Weight (with box)            | 4.9kg            |
| EAN code                     | 4948570033317    |