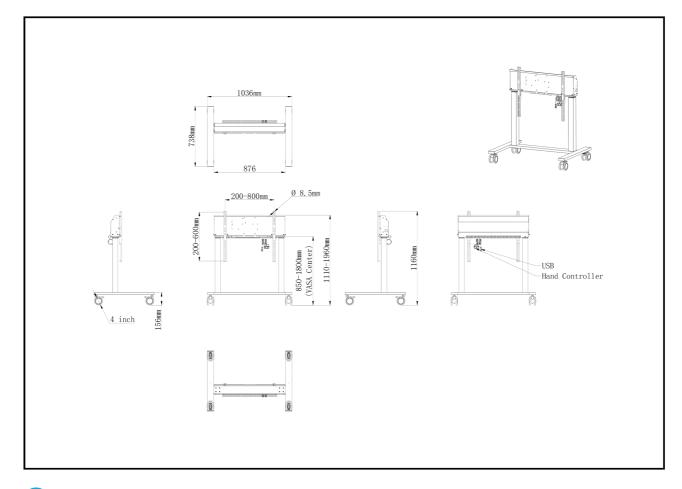

## 02 DIMENSIONS / WEIGHT

| Product dimensions W x H x D | 1036 x 850 to 1800 x 738mm |
|------------------------------|----------------------------|
| Box dimensions W x H x D     | 1132 x 182 x 754mm         |
| Weight (without box)         | 40.9kg                     |
| Weight (with box)            | 43.5kg                     |
| EAN code                     | 4948570033270              |