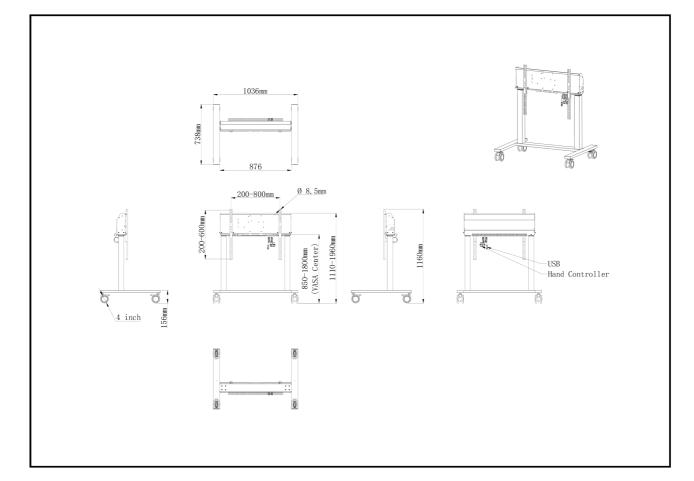

## 02 DIMENSIONS / WEIGHT

| Product dimensions W x H x D | 1036 x 850 to 1800 x 738mm |
|------------------------------|----------------------------|
| Box dimensions W x H x D     | 1132 x 182 x 754mm         |
| Weight (without box)         | 40.9kg                     |
| Weight (with box)            | 43.5kg                     |
| EAN code                     | 4948570033270              |