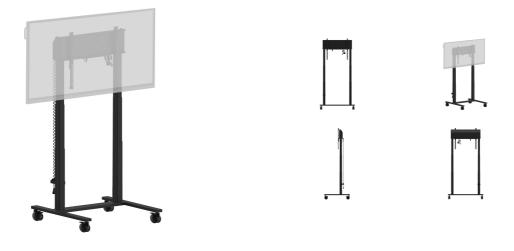

#### Double column electric floor lift on wheels for monitors up to 98"

An anti-collision electric trolley for large format displays up to VESA 800x600mm. This product is unique because of its screen flexibility and installation ease, within just five steps the product is installed and ready for use in any meeting area.

This mobile stand with electrical 950mm height adjustment provides a continuous and silent adjustment, controlled directly from a compatible iiyama TE SERIES display or with the attached control pad. The 4-inch muting castor omni directional wheels make it easy and save to move the car around. The integrated screen bracket supports most VESA patterns, making this floor lift suitable for every display up to 98" with a max. weight of 120kg.