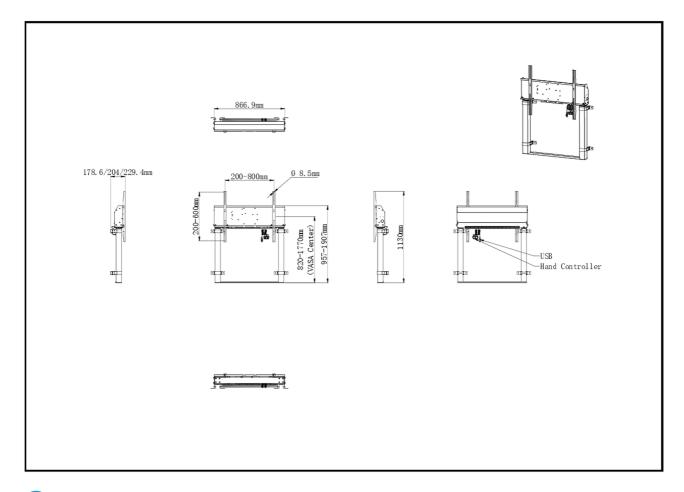

## 01 TECHNICAL SPECIFICATION

| Туре                | White, 1.8m                                                                                                                            |
|---------------------|----------------------------------------------------------------------------------------------------------------------------------------|
| Number of screens   | 1                                                                                                                                      |
| Screen size         | 55" - 105"                                                                                                                             |
| Height adjustment   | 950mm, Centre of the screen is 812 - 1762mm                                                                                            |
| Max weight capacity | 120kg / monitor                                                                                                                        |
| VESA maximum        | 800 x 600mm                                                                                                                            |
| Extra               | For screens up to 98" (105" needs additional mounting kit - MD-ADAP001), cable management, customized cables (Power, USB, Control pad) |

## 02 DIMENSIONS / WEIGHT

| Product dimensions W x H x D | 886.9 x 1770 x 178.6229.4mm |
|------------------------------|-----------------------------|
| Box dimensions W x H x D     | 1132 x 182 x 754mm          |
| Weight (without box)         | 35.4kg                      |
| Weight (with box)            | 38kg                        |
| EAN code                     | 4948570033263               |