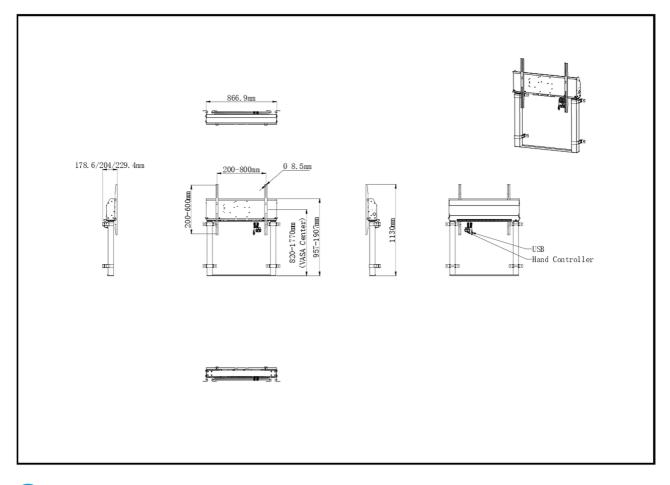

## 01 TECHNICAL SPECIFICATION

| Туре                | White, 1.8m                                                                                                                            |
|---------------------|----------------------------------------------------------------------------------------------------------------------------------------|
| Number of screens   | 1                                                                                                                                      |
| Screen size         | 55" - 105"                                                                                                                             |
| Height adjustment   | 950mm, Centre of the screen is 812 - 1762mm                                                                                            |
| Max weight capacity | 120kg / monitor                                                                                                                        |
| VESA maximum        | 800 x 600mm                                                                                                                            |
| Extra               | For screens up to 98" (105" needs additional mounting kit - MD-ADAP001), cable management, customized cables (Power, USB, Control pad) |

## 02 DIMENSIONS / WEIGHT

| Product dimensions W x H x D | 886.9 x 1770 x 178.6229.4mm |
|------------------------------|-----------------------------|
| Box dimensions W x H x D     | 1132 x 182 x 754mm          |
| Weight (without box)         | 35.4kg                      |
| Weight (with box)            | 38kg                        |
| EAN code                     | 4948570033263               |