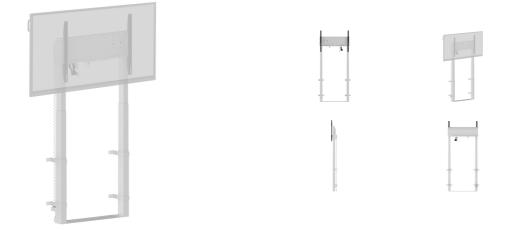

## Single column electric floor lift for monitors up to 98"

This fixed on-floor and wall single-column electric lift stand is a perfect solution for 55"-98" displays. It's suitable with screens up to VESA 800x600mm and up to 120kg. Equipped with an easy mount, based on "pull and release" brackets and a wired remote, it is a perfect solution for displays placed in classrooms or conference rooms.

This column is a perfect match for the iiyama TE12, TE14 and TE18 SERIES iLFDs allowing users to control the height from the screen itself. With the option to save 2 height level pre-sets, different users can quickly adjust the screen position to their needs. The 4-inch muting castor omni directional wheels make it easy and save to move the car around.