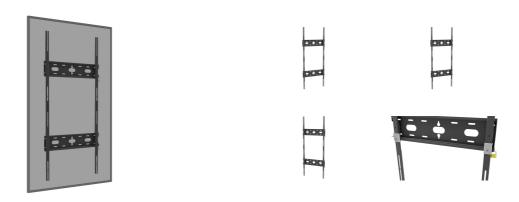

## Universal wall mount, up to VESA 600x1500mm, max. 125kg

With the easy and quick fixation system, this wall mount guarantees safe usage in environments like schools and other public utility buildings for 105" displays in portrait orientation.

Type Wall Mount

Max weight capacity 125kg / monitor

VESA minimum 400 x 400mm

VESA maximum 600 x 1500mm

Product dimensions W x H x D

704.5 x 1680 x 37.5mm

**EAN code** 5902841101258

All trademarks and registered trademarks acknowledged. E & O E. Specification subject to change without notice. All LCD's comply with ISO-9241-307:2008 in connection with pixel defects.