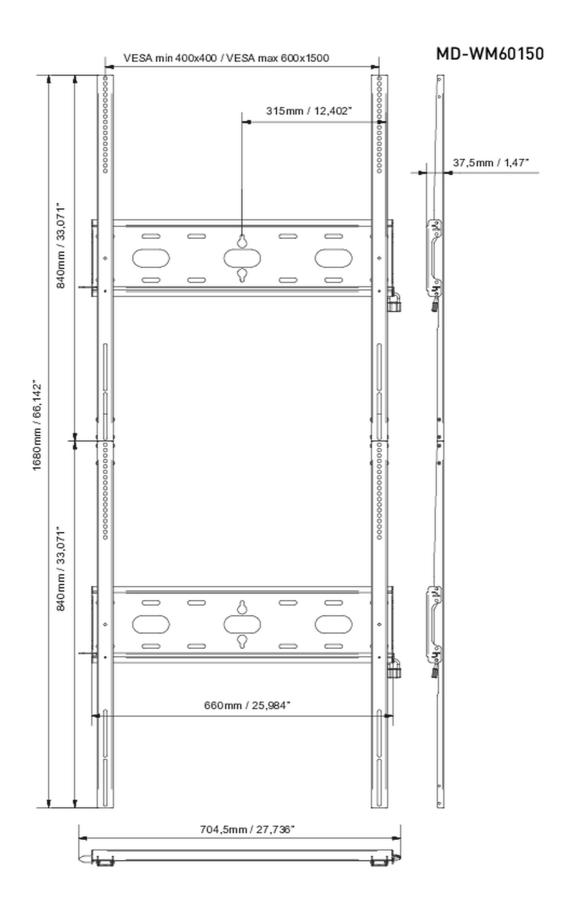

Type Wall Mount

Max weight capacity 125kg / monitor

VESA minimum 400 x 400mm

VESA maximum 600 x 1500mm

Product dimensions W x H x D

704.5 x 1680 x 37.5mm

**EAN code** 5902841101258

All trademarks and registered trademarks acknowledged. E & O E. Specification subject to change without notice. All LCD's comply with ISO-9241-307:2008 in connection with pixel defects.