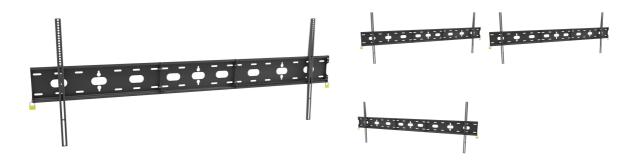

## Universal wall mount, up to VESA 1500x600mm, max. 125kg

With the easy and quick fixation system, this wall mount guarantees safe usage in environments like schools and other public utility buildings for 105" displays in landscape orientation.

Type Wall Mount

Max weight capacity125kg / monitorVESA minimum100 x 100mm

VESA maximum 1500 x 600mm