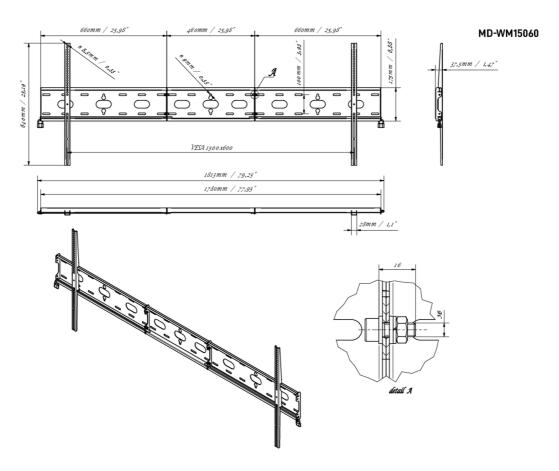

## 03 DIMENSIONS / WEIGHT

Product dimensions W x H x D

1813 x 640 x 37.5mm

**EAN code** 5902841101234

All trademarks and registered trademarks acknowledged. E & O E. Specification subject to change without notice. All LCD's comply with ISO-9241-307:2008 in connection with pixel defects.