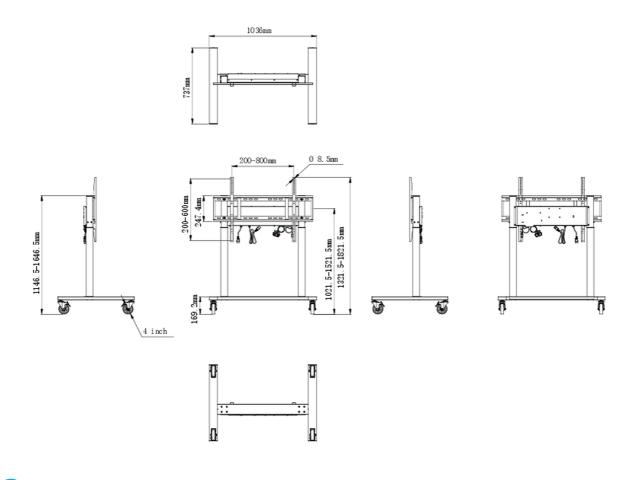

## 01 TECHNICAL SPECIFICATION

| Height adjustment   | 500mm, Centre of the screen is 1021.5 - 1521.5mm                                          |
|---------------------|-------------------------------------------------------------------------------------------|
| Max weight capacity | 80kg / monitor                                                                            |
| VESA maximum        | 800 x 600mm                                                                               |
| Extra               | cable clips, customized cables (USB cable, remote controller, two power extension cables) |

## 02 DIMENSIONS / WEIGHT

| Product dimensions W x H x D | 1036 x 1298 to 1798 x 737mm |
|------------------------------|-----------------------------|
| Box dimensions W x H x D     | 1123 x 1123 x 132mm         |
| Weight (without box)         | 32.4kg                      |
| Weight (with box)            | 37.1kg                      |
| EAN code                     | 4948570033126               |