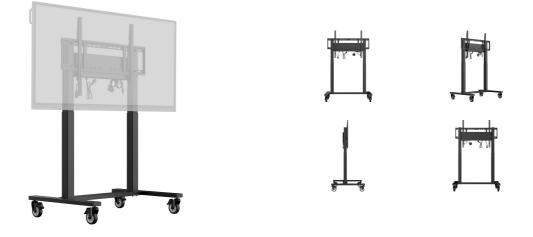

## Double column electric floor lift on wheels

An anti-collision electric trolley for large format displays up to VESA 800x600mm. This product is unique because of its screen flexibility and installation ease, within just five steps the product is installed and ready for use in any meeting area.

This mobile stand with electrical 500mm height adjustment provides a continuous and silent adjustment, controlled directly from a compatible iiyama TE SERIES display or with the attached control pad. The 4-inch muting castor omni directional wheels make it easy and save to move the car around. The integrated screen bracket supports most VESA patterns, making this floor lift suitable for every display up to 86" with a max. weight of 80kg.