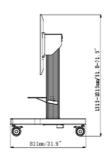

### DIMENSIONS / WEIGHT

| Product dimensions W x H x D | 1090 x 1815 x 806mm |
|------------------------------|---------------------|
| Box dimensions W x H x D     | 1100 x 270 x 620mm  |
| Weight (without box)         | 41.8kg              |
| Weight (with box)            | 45.7kg              |
| EAN code                     | 4948570033102       |