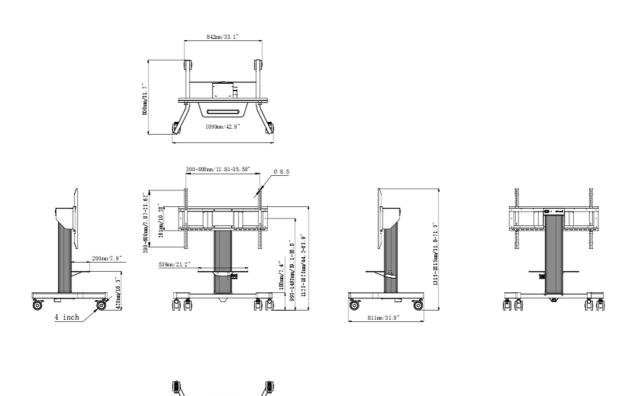

#### **TECHNICAL SPECIFICATION**

| Number of screens   | 1                                                                                              |
|---------------------|------------------------------------------------------------------------------------------------|
| Screen size         | 43" - 65"                                                                                      |
| Height adjustment   | 500mm, Centre of the screen is 991 - 1491mm                                                    |
| Max weight capacity | 100kg / monitor                                                                                |
| VESA minimum        | 300 x 200mm                                                                                    |
| VESA maximum        | 800 x 600mm                                                                                    |
| Extra               | Laptop shelf, "pull & release" mounting brackets, 4-inch muting castor omni directional wheels |

### DIMENSIONS / WEIGHT

| Product dimensions W x H x D | 1090 x 1815 x 806mm |
|------------------------------|---------------------|
| Box dimensions W x H x D     | 1100 x 270 x 620mm  |
| Weight (without box)         | 41.8kg              |
| Weight (with box)            | 45.7kg              |
| EAN code                     | 4948570033102       |