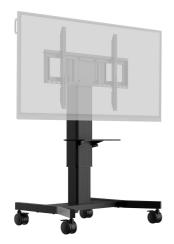

### Single column electric floor lift on wheels with easy mount brackets and laptop shelf

An anti-collision, motorized trolley for Touchscreens up to VESA 800x600mm. This product is unique because of its screen size and easy mount with "pull & release" brackets. This mobile stand with electrical height adjustment provides a silent height adjustment.

The 4-inch muting castor omni directional wheels make it easy and save to move the car around. The integrated screen bracket containing most VESA patterns, making it suitable for almost every display. Max supported display size is 86", max weight is 100kg. The laptop shelf can be installed on the height adjustable part of the column and conveniently moves up and down as required.