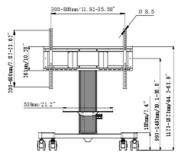

#### **TECHNICAL SPECIFICATION**

| Number of screens   | 1                                                                                              |
|---------------------|------------------------------------------------------------------------------------------------|
| Screen size         | 43" - 65"                                                                                      |
| Height adjustment   | 500mm, Centre of the screen is 991 - 1491mm                                                    |
| Max weight capacity | 100kg / monitor                                                                                |
| VESA minimum        | 300 x 200mm                                                                                    |
| VESA maximum        | 800 x 600mm                                                                                    |
| Extra               | Laptop shelf, "pull & release" mounting brackets, 4-inch muting castor omni directional wheels |

### DIMENSIONS / WEIGHT

| Product dimensions W x H x D | 1090 x 1815 x 806mm |
|------------------------------|---------------------|
| Box dimensions W x H x D     | 1100 x 270 x 620mm  |
| Weight (without box)         | 41.8kg              |
| Weight (with box)            | 45.7kg              |
| EAN code                     | 4948570033102       |