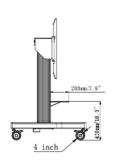

The 4-inch muting castor omni directional wheels make it easy and save to move the car around. The integrated screen bracket containing most VESA patterns, making it suitable for almost every display. Max supported display size is 86", max weight is 100kg. The laptop shelf can be installed on the height adjustable part of the column and conveniently moves up and down as required.

#### **TECHNICAL SPECIFICATION**

| Number of screens   | 1                                                                                              |
|---------------------|------------------------------------------------------------------------------------------------|
| Screen size         | 43" - 65"                                                                                      |
| Height adjustment   | 500mm, Centre of the screen is 991 - 1491mm                                                    |
| Max weight capacity | 100kg / monitor                                                                                |
| VESA minimum        | 300 x 200mm                                                                                    |
| VESA maximum        | 800 x 600mm                                                                                    |
| Extra               | Laptop shelf, "pull & release" mounting brackets, 4-inch muting castor omni directional wheels |