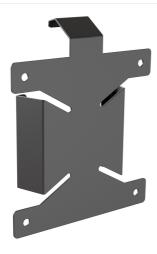

## High quality bracket for mounting a Mini PC/Thin Client PC

This solution is compatible with almost all Mini PC/Thin Client PC's.

Please check your product on the iiyama website, Compatible Accessories tab, to find the bracket compatible with your monitor.