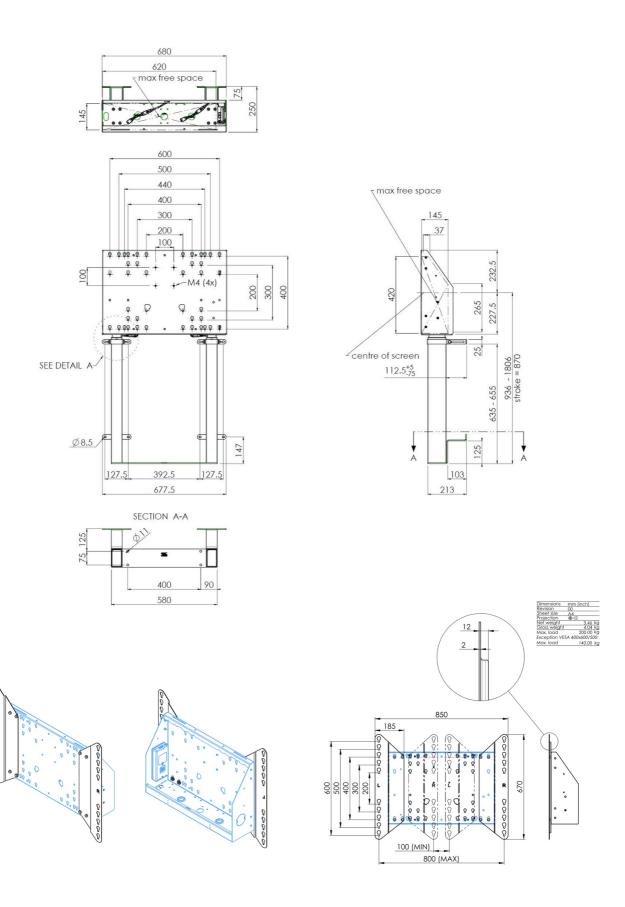

## 01 TECHNICAL SPECIFICATION

| Туре                | Wall lift                     |
|---------------------|-------------------------------|
| Number of screens   | 1                             |
| Screen size         | 65" - 86"                     |
| Height adjustment   | 870mm, 936 - 1806mm           |
| Max weight capacity | 120kg / monitor               |
| VESA maximum        | 800 x 600mm                   |
| Extra               | electrical speed up to 38mm/s |