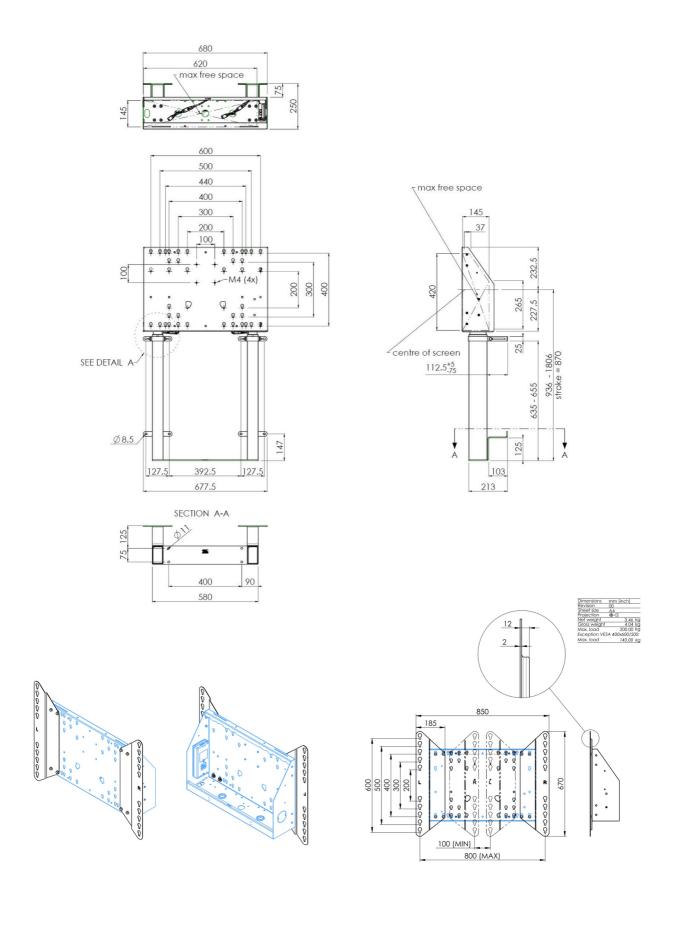

## 01 TECHNICAL SPECIFICATION

| Туре                | Wall lift                     |
|---------------------|-------------------------------|
| Number of screens   | 1                             |
| Screen size         | 65" - 86"                     |
| Height adjustment   | 870mm, 936 - 1806mm           |
| Max weight capacity | 120kg / monitor               |
| VESA maximum        | 800 x 600mm                   |
| Extra               | electrical speed up to 38mm/s |