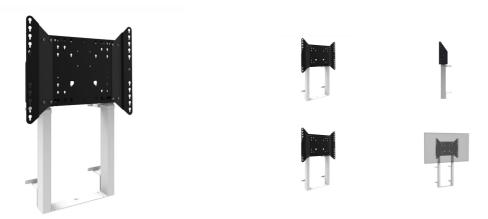

## Floor supported wall lift for large format (Touch) displays from 65" up to 86"

Thanks to its double columns, this improved floor lift offers extra stability and robustness for working with touch displays from 65" up to 86 inch, 120kg. The display can easily be adjusted in height with the remote control and the electrical height adjustment is very silent. At the back side of the mounting utility there is space reserved to place a mini PC or thin client.