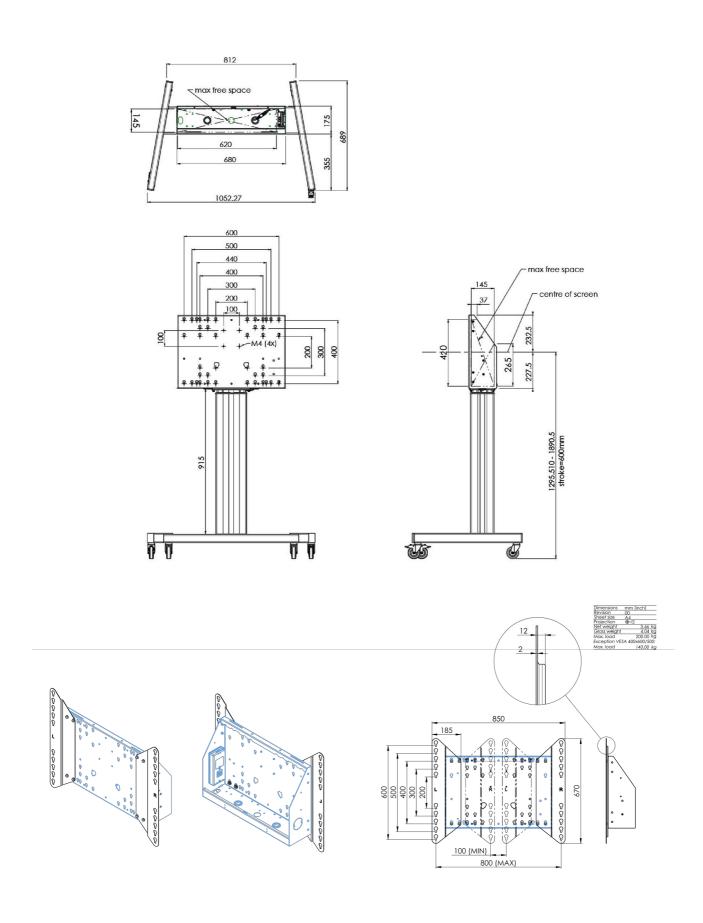

## XL Car on wheels for large format (touch) displays up to 86"

This mobile floor solution with electric height adjustment can be used for (touch) displays up to 86 inch, 120 kg. The lift is equipped with an integrated bracket with the most common VESA patterns. A special feature of this VESA bracket is that it can also serve as a PC holder on the back. The lift offers ease of installation for the installer: with just three actions, the product is ready for use. This kit includes the adapter set <u>MD 052B7288</u>.

## 01 TECHNICAL SPECIFICATION

| Туре                | Floor lift on wheels          |
|---------------------|-------------------------------|
| Screen size         | 65" - 86"                     |
| Height adjustment   | 600mm, 1290 - 1890mm          |
| Max weight capacity | 120kg / monitor               |
| VESA maximum        | 800 x 600mm                   |
| Extra               | electrical speed up to 20mm/s |