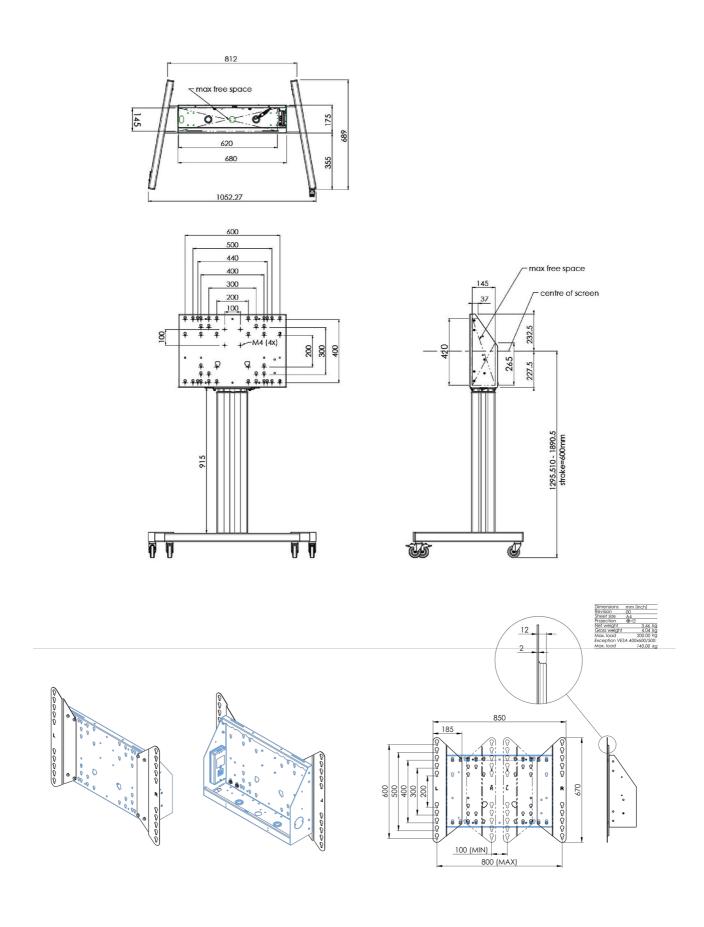

## XL Car on wheels for large format (touch) displays up to 86"

This mobile floor solution with electric height adjustment can be used for (touch) displays up to 86 inch, 120 kg. The lift is equipped with an integrated bracket with the most common VESA patterns. A special feature of this VESA bracket is that it can also serve as a PC holder on the back. The lift offers ease of installation for the installer: with just three actions, the product is ready for use. This kit includes the adapter set <u>MD 052B7288</u>.

## 01 TECHNICAL SPECIFICATION

| Туре                | Floor lift on wheels          |
|---------------------|-------------------------------|
| Screen size         | 65" - 86"                     |
| Height adjustment   | 600mm, 1290 - 1890mm          |
| Max weight capacity | 120kg / monitor               |
| VESA maximum        | 800 x 600mm                   |
| Extra               | electrical speed up to 20mm/s |