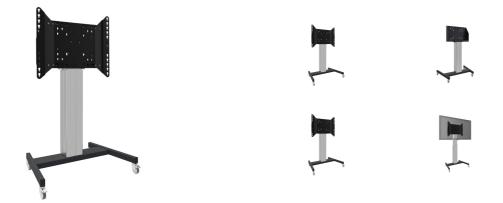

## XL Car on wheels for large format (touch) displays up to 86"

This mobile floor solution with electric height adjustment can be used for (touch) displays up to 86 inch, 120 kg. The lift is equipped with an integrated bracket with the most common VESA patterns. A special feature of this VESA bracket is that it can also serve as a PC holder on the back. The lift offers ease of installation for the installer: with just three actions, the product is ready for use. This kit includes the adapter set <u>MD 052B7288</u>.

## 01 TECHNICAL SPECIFICATION

| Туре                | Floor lift on wheels          |
|---------------------|-------------------------------|
| Screen size         | 65" - 86"                     |
| Height adjustment   | 600mm, 1290 - 1890mm          |
| Max weight capacity | 120kg / monitor               |
| VESA maximum        | 800 x 600mm                   |
| Extra               | electrical speed up to 20mm/s |