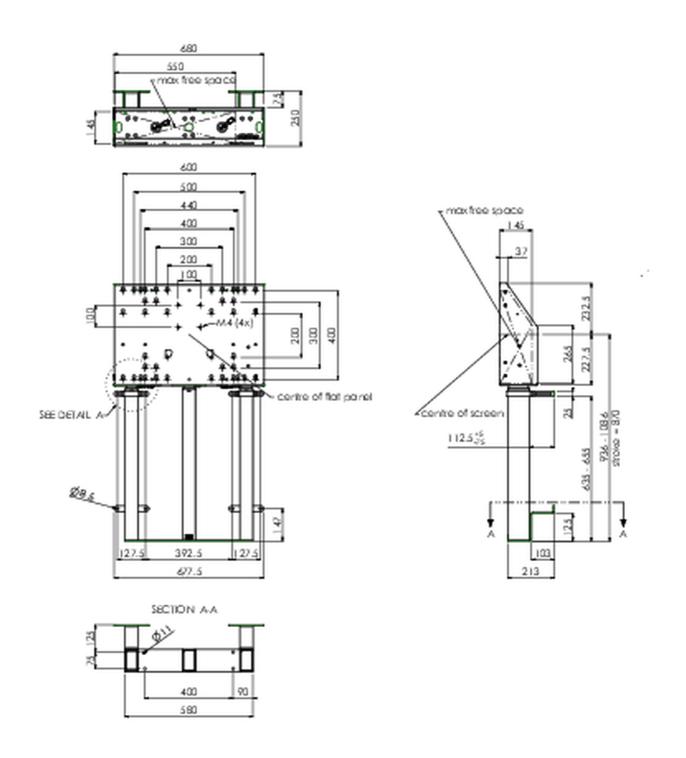

## 01 TECHNICAL SPECIFICATION

| Туре                | Wall lift                     |
|---------------------|-------------------------------|
| Height adjustment   | 870mm, 936 - 1806mm           |
| Max weight capacity | 180kg / monitor               |
| VESA maximum        | 800 x 600mm                   |
| Extra               | electrical speed up to 38mm/s |

## 02 DIMENSIONS / WEIGHT

| Weight (without box) | 45kg          |
|----------------------|---------------|
| EAN code             | 4948570032594 |

**Related products** 

MD 052B7285

All trademarks and registered trademarks acknowledged. E & O E. Specification subject to change without notice. All LCD's comply with ISO-9241-307:2008 in connection with pixel defects.