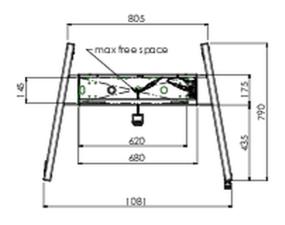

## 02 DIMENSIONS / WEIGHT

Weight (without box) 71kg

**EAN code** 4948570032587