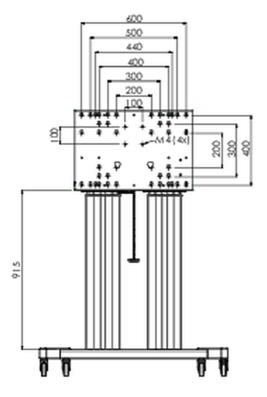

## TECHNICAL SPECIFICATION

| Туре                | Floor lift on wheels          |
|---------------------|-------------------------------|
| Height adjustment   | 600mm, 1295,5 - 1895,5mm      |
| Max weight capacity | 160kg / monitor               |
| VESA maximum        | 800 x 600mm                   |
| Extra               | electrical speed up to 20mm/s |