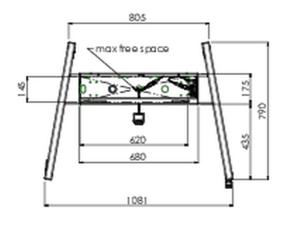

## 02 DIMENSIONS / WEIGHT

Weight (without box) 71kg

**EAN code** 4948570032587