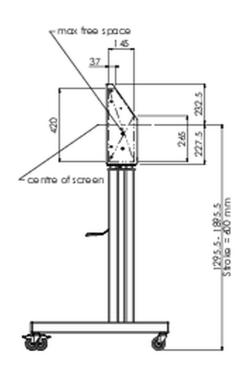

## TECHNICAL SPECIFICATION

| Туре                | Floor lift on wheels          |
|---------------------|-------------------------------|
| Height adjustment   | 600mm, 1295,5 - 1895,5mm      |
| Max weight capacity | 160kg / monitor               |
| VESA maximum        | 800 x 600mm                   |
| Extra               | electrical speed up to 20mm/s |

## 02 DIMENSIONS / WEIGHT

Weight (without box) 71kg

**EAN code** 4948570032587