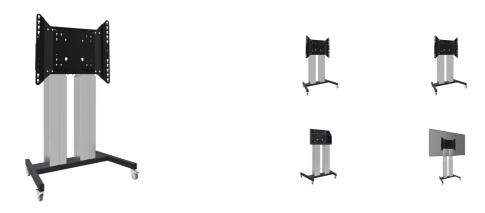

## Floor lift XL on wheels for flat touch screens up to 160kg with lockable lid for protection

A motorized trolley for touch screens up to VESA 800x600. What makes this product so unique is its screen flexibility and installation ease, within just three steps the product is installed and ready for use. This wheeled stand with electrical height adjustment has continuous and silent height adjustment and an integrated screen bracket containing most VESA patterns, making it suitable for almost every display. The embedded VESA bracket has another special feature, it can be used as support for a Desktop PC at the back. Max supported display size is 98", max weight is 160 kg. This kit includes the adapter set MD 052B7288.