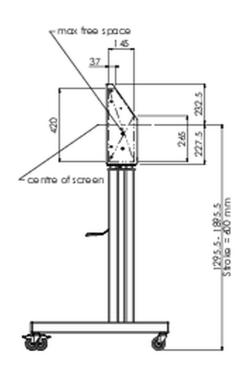

## TECHNICAL SPECIFICATION

| Туре                | Floor lift on wheels          |
|---------------------|-------------------------------|
| Height adjustment   | 600mm, 1295,5 - 1895,5mm      |
| Max weight capacity | 160kg / monitor               |
| VESA maximum        | 800 x 600mm                   |
| Extra               | electrical speed up to 20mm/s |