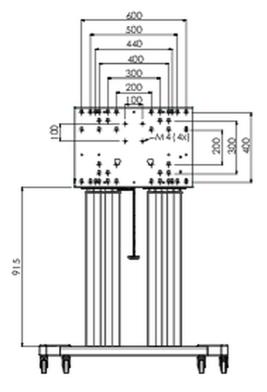

## TECHNICAL SPECIFICATION

| Туре                | Floor lift on wheels          |
|---------------------|-------------------------------|
| Height adjustment   | 600mm, 1295,5 - 1895,5mm      |
| Max weight capacity | 160kg / monitor               |
| VESA maximum        | 800 x 600mm                   |
| Extra               | electrical speed up to 20mm/s |

## 02 DIMENSIONS / WEIGHT

Weight (without box) 71kg

**EAN code** 4948570032587