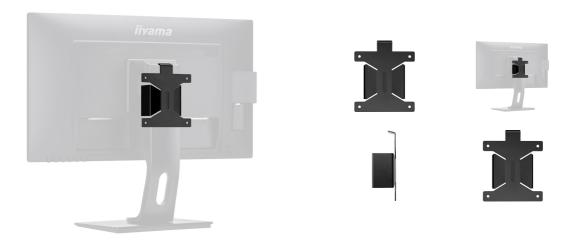

## High quality bracket for mounting a Mini PC or Thin Client

This solution is compatible with almost all Mini PC/Thin Client PC's and with all iiyama monitors equipped with height adjustable stand, meaning monitors from XUBxx, XBxx and Bxx Series with a diagonal of less than 27" purchased after April 2019 (SQUARE STAND BASE).