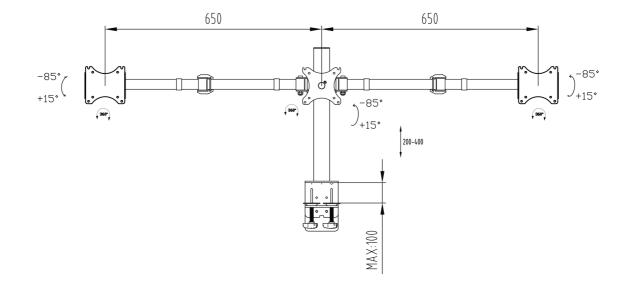

## 01 TECHNICAL SPECIFICATION

VESA

| Туре                | desk mount for desktop monitor |
|---------------------|--------------------------------|
| Number of screens   | 3                              |
| Desk monut          | desk clamp or desk grommet     |
| Screen size         | 10" - 27"                      |
| Height adjustment   | 200 - 400mm                    |
| Screen rotation     | PIVOT 90°                      |
| Max weight capacity | 10kg / monitor                 |
| VESA minimum        | 75 x 75mm                      |
| VESA maximum        | 100 x 100mm                    |