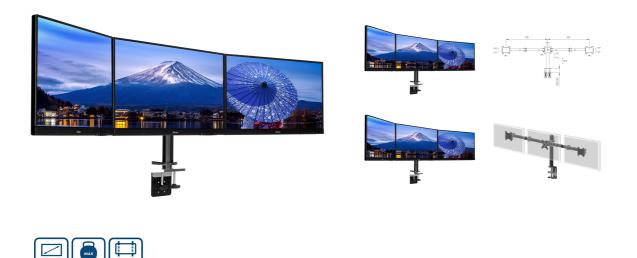

## Simple and functional triple desktop arm

The iiyama DS1003C-B1 is a desk mount for three flat screens up to 27". Thanks to the arm you can create a triple monitor setup even if your desk space is very limited, and the cable management system helps to keep your workplace tidy. Broad adjustment capabilities, including tilt, height and rotation, the arm offers, allow you to easily adjust the position of the screens to your preferences assuring comfortable and healthy body posture.

## 01 TECHNICAL SPECIFICATION

VESA

| Туре                | desk mount for desktop monitor |
|---------------------|--------------------------------|
| Number of screens   | 3                              |
| Desk monut          | desk clamp or desk grommet     |
| Screen size         | 10" - 27"                      |
| Height adjustment   | 200 - 400mm                    |
| Screen rotation     | PIVOT 90°                      |
| Max weight capacity | 10kg / monitor                 |
| VESA minimum        | 75 x 75mm                      |
| VESA maximum        | 100 x 100mm                    |