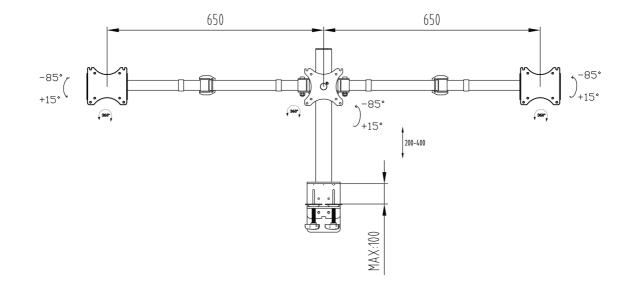

## 01 TECHNICAL SPECIFICATION

VESA

| Туре                | desk mount for desktop monitor |
|---------------------|--------------------------------|
| Number of screens   | 3                              |
| Desk monut          | desk clamp or desk grommet     |
| Screen size         | 10" - 27"                      |
| Height adjustment   | 200 - 400mm                    |
| Screen rotation     | PIVOT 90°                      |
| Max weight capacity | 10kg / monitor                 |
| VESA minimum        | 75 x 75mm                      |
| VESA maximum        | 100 x 100mm                    |