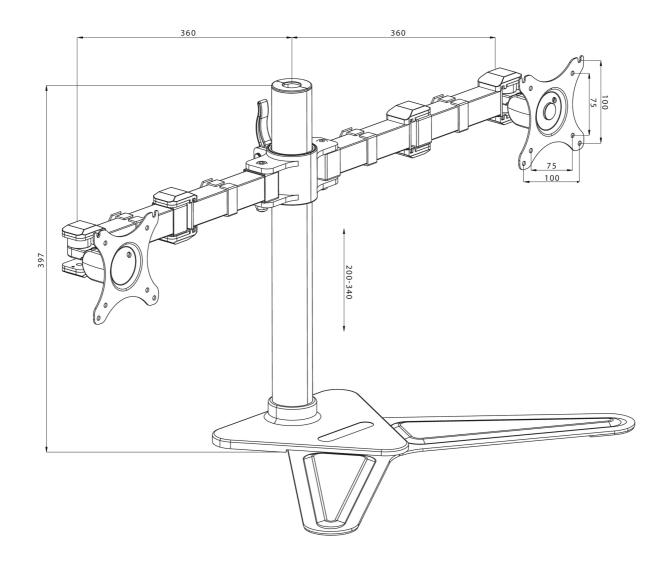

## **TECHNICAL SPECIFICATION**

| Туре                | desk stand for desktop monitor |
|---------------------|--------------------------------|
| Number of screens   | 2                              |
| Desk monut          | stand                          |
| Screen size         | 10" - 30"                      |
| Height adjustment   | 200 - 340mm                    |
| Screen rotation     | PIVOT 90°                      |
| Tilt                | -85° - 15°                     |
| Swivel              | 180°                           |
| Max weight capacity | 10kg / monitor                 |
| VESA minimum        | 75 x 75mm                      |
| VESA maximum        | 100 x 100mm                    |