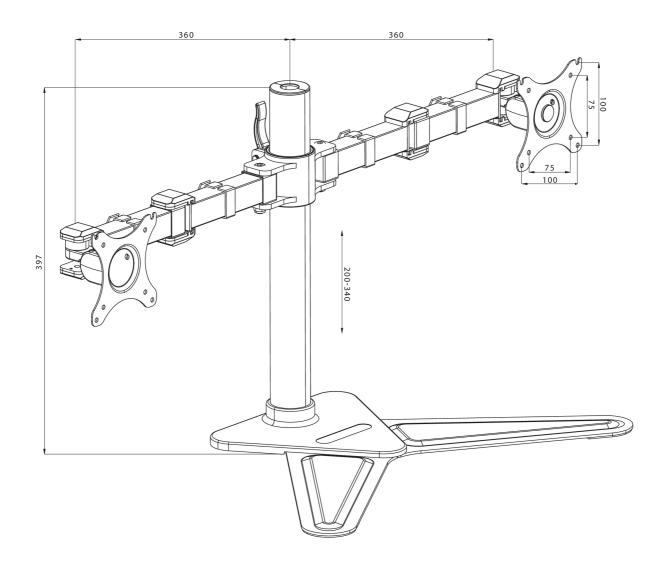

## **TECHNICAL SPECIFICATION**

| Туре                | desk stand for desktop monitor |
|---------------------|--------------------------------|
| Number of screens   | 2                              |
| Desk monut          | stand                          |
| Screen size         | 10" - 30"                      |
| Height adjustment   | 200 - 340mm                    |
| Screen rotation     | PIVOT 90°                      |
| Tilt                | -85° - 15°                     |
| Swivel              | 180°                           |
| Max weight capacity | 10kg / monitor                 |
| VESA minimum        | 75 x 75mm                      |
| VESA maximum        | 100 x 100mm                    |