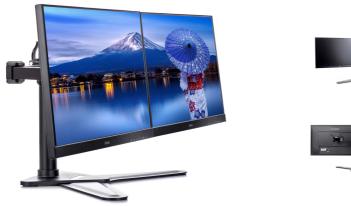

## Comfortable dual desktop stand

The iiyama DS1002D-B1 is a desk mount stand for two flat screens up to 30". The monitor arm allows you to save space on your desk reducing the number of stands to one only and the cable management system makes it easier to keep your workplace tidy. The easy to set-up stand offers broad adjustment capabilities, including tilt, swivel, height and rotation, so you can easily adjust the position of both screens to your preferences assuring comfortable and healthy body posture.