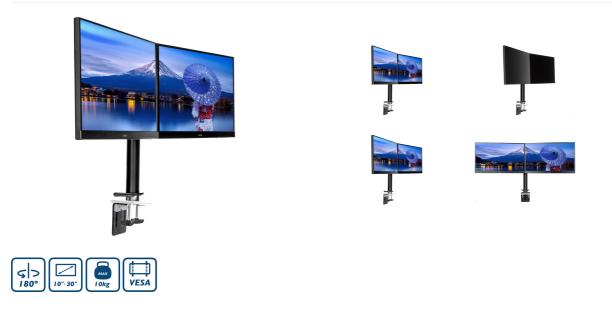

## Simple and functional dual desktop arm

The iiyama DS1002C-B1 is a desk mount (clamp) for two flat screens up to 30". Thanks to the arm you can save space on your desk and the cable management system helps to keep your workplace tidy. Broad adjustment capabilities, including tilt, swivel, height and rotation, the arm offers, allow you to easily adjust the position of the screens to your preferences assuring comfortable and healthy body posture.

## 01 TECHNICAL SPECIFICATION

| Туре                | desk mount for desktop monitor |
|---------------------|--------------------------------|
| Number of screens   | 2                              |
| Desk monut          | desk clamp                     |
| Screen size         | 10" - 30"                      |
| Height adjustment   | 200 - 400mm                    |
| Screen rotation     | PIVOT 90°                      |
| Tilt                | -85° - 15°                     |
| Swivel              | 180°                           |
| Max weight capacity | 10kg / monitor                 |
| VESA minimum        | 75 x 75mm                      |
| VESA maximum        | 100 x 100mm                    |