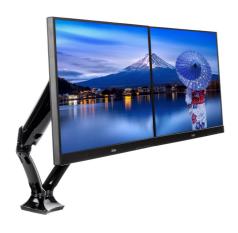

## Sleek and stylish dual gas spring arm

The iiyama DS3002C-B1 is a desk mount (grommet or clamp) for two flat screens up to 27". Using the arm you save space on your desk and thanks to the cable management system it is easier to keep your workplace tidy. But what is more important, offering broad adjustment capabilities including tilt, swivel, height and rotation, the dual gas spring arm makes sure you can easily adjust the position of the screens to your preferences assuring ergonomic body posture.