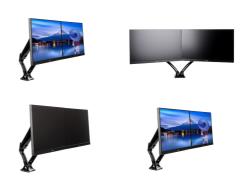

## Sleek and stylish dual gas spring arm

The iiyama DS3002C-B1 is a desk mount (grommet or clamp) for two flat screens up to 27". Using the arm you save space on your desk and thanks to the cable management system it is easier to keep your workplace tidy. But what is more important, offering broad adjustment capabilities including tilt, swivel, height and rotation, the dual gas spring arm makes sure you can easily adjust the position of the screens to your preferences assuring ergonomic body posture.