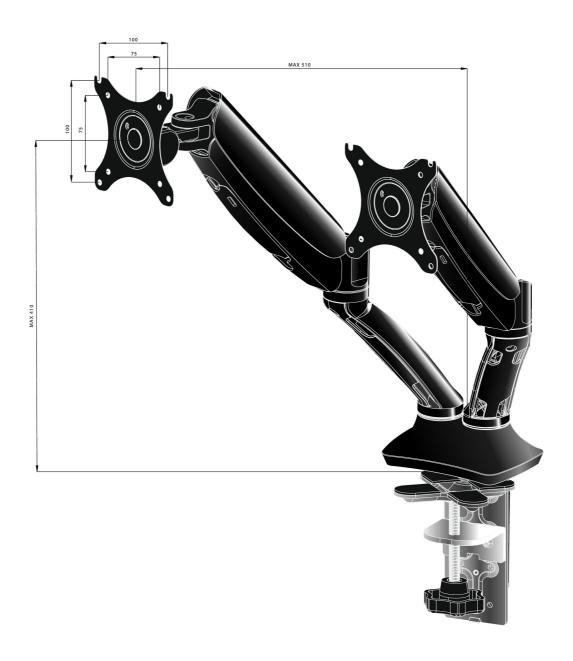

## **TECHNICAL SPECIFICATION**

| Туре                | gas spring desk mount for desktop monitor |
|---------------------|-------------------------------------------|
| Number of screens   | 2                                         |
| Desk monut          | desk clamp or desk grommet                |
| Screen size         | 10" - 27"                                 |
| Height adjustment   | 0 - 410mm                                 |
| Screen rotation     | PIVOT 90°                                 |
| Tilt                | -85° - 15°                                |
| Swivel              | 360°                                      |
| Max weight capacity | 5kg / monitor                             |
| VESA minimum        | 75 x 75mm                                 |
| VESA maximum        | 100 x 100mm                               |