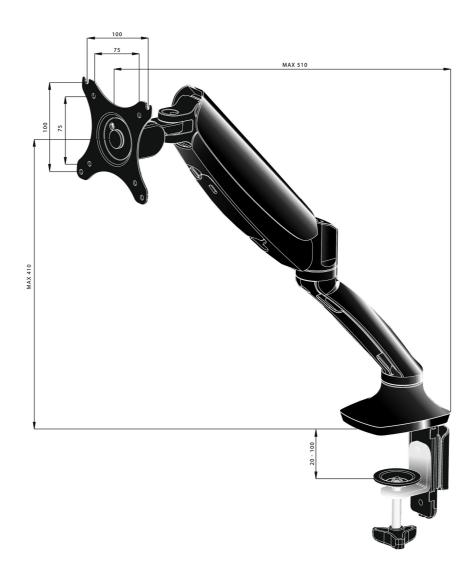

## **TECHNICAL SPECIFICATION**

| Туре                | gas spring desk mount for desktop monitor |
|---------------------|-------------------------------------------|
| Number of screens   | 1                                         |
| Desk monut          | desk clamp or desk grommet                |
| Screen size         | 10" - 27"                                 |
| Height adjustment   | 0 - 410mm                                 |
| Screen rotation     | PIVOT 90°                                 |
| Tilt                | -85° - 15°                                |
| Swivel              | 360°                                      |
| Max weight capacity | 5kg / monitor                             |
| VESA minimum        | 75 x 75mm                                 |
| VESA maximum        | 100 x 100mm                               |