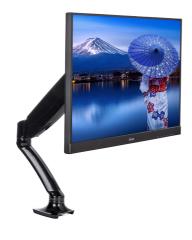

## Sleek and stylish single gas spring monitor arm

The iiyama DS3001C-B1 is a desk mount (grommet or clamp) for flat screens up to 27". Using the arm guarantees you gain additional space on your desk and the cable management system helps to keep the workplace tidy. But more importantly, offering broad adjustment capabilities including tilt, swivel, height and rotation, the arm makes sure you can easily adjust the screen position to your preferences assuring ergonomic body posture.