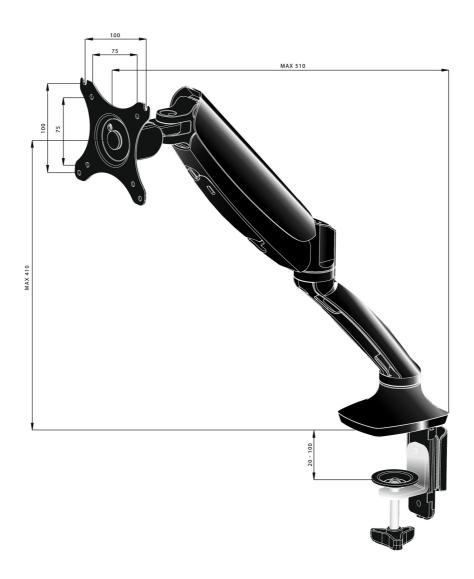

## **TECHNICAL SPECIFICATION**

| Туре                | gas spring desk mount for desktop monitor |
|---------------------|-------------------------------------------|
| Number of screens   | 1                                         |
| Desk monut          | desk clamp or desk grommet                |
| Screen size         | 10" - 27"                                 |
| Height adjustment   | 0 - 410mm                                 |
| Screen rotation     | PIVOT 90°                                 |
| Tilt                | -85° - 15°                                |
| Swivel              | 360°                                      |
| Max weight capacity | 5kg / monitor                             |
| VESA minimum        | 75 x 75mm                                 |
| VESA maximum        | 100 x 100mm                               |