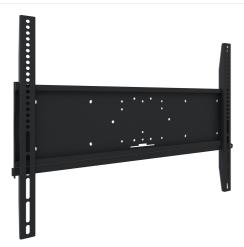

## Universal wall mount, max 800x600mm. 125kg

All universal wall mounts are VESA compatible. Besides wall mounting, our wall mounts can be used for ceiling mounting in combination with a tube set, and directly fastened to the stands thanks to its 170x140mm mounting pattern. The mounts include fastening material to secure the mount to the display. Furthermore they include a safety bar or fixation, offering you protection from theft; a padlock is to be added separately.

## 01 TECHNICAL SPECIFICATION

| Max weight capacity | 125kg / monitor |
|---------------------|-----------------|
| VESA minimum        | 75 x 75mm       |
| VESA maximum        | 800 x 600mm     |

02 DIMENSIONS / WEIGHT