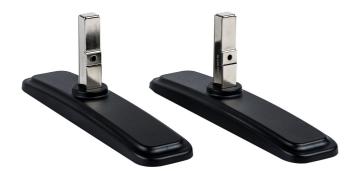

## iiyama desk stands for LFD's up to 55"

Stylish solution for the iiyama large format displays. Easy mounting system for easy installation and stable mounting.

Suitable for the <u>ProLite LE4340S-B1</u>, <u>LE4840S-B1</u>, <u>LE5540S-B1</u>, <u>LH4281S-B1</u>, <u>LH4981S-B1</u>, <u>LH4981S-B1</u>, <u>LH4282SB-B1</u>, <u>LH4282SB-B1</u>, <u>LE4340UHS-B1</u>, <u>LE5040UHS-B1</u> & <u>LE5540UHS-B1</u>

## 01 TECHNICAL SPECIFICATION

| Туре              | Desk stand |
|-------------------|------------|
| Number of screens | 1          |
| Screen size       | 43" - 55"  |