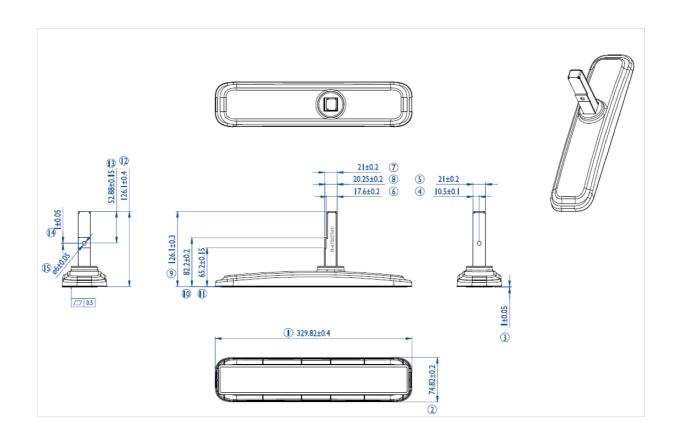

## 02 DIMENSIONS / WEIGHT

**EAN code** 4948570031856

All trademarks and registered trademarks acknowledged. E & O E. Specification subject to change without notice. All LCD's comply with ISO-9241-307:2008 in connection with pixel defects.